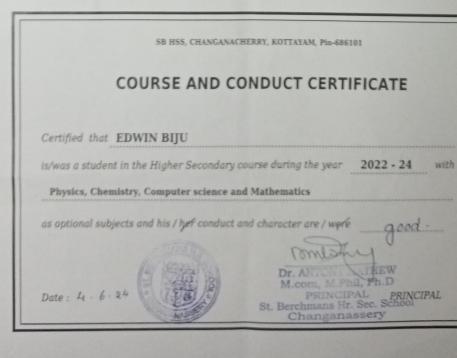

| FORM 5<br>[SEE RULE VI 17 ](1)]                                                                       | £ |
|-------------------------------------------------------------------------------------------------------|---|
| TRANSFER CERTIFICATE                                                                                  |   |
| . 127/2023-24 Ad. No: 7595                                                                            |   |
| of School ; SB HSS, CHANGANACHERRY, KOTTAYAM, Pin-686101                                              |   |
| her the School is<br>Aided or Recognised } AIDED                                                      |   |
| of the Pupil EDWIN BIJU                                                                               |   |
| of parent/guardian<br>elationship of the } BIJU XAVIER<br>to the guardian                             |   |
| on Christian                                                                                          |   |
| ther the pupil belongs to<br>I/ OBC or whether he/she<br>ponvert from the SC/ ST                      |   |
| of Birth according to<br>soion Register } 20/12/2005<br>( Twenty December Two Thousand and Five )     |   |
| ard in which pupil was last enrolled PLUS TWO                                                         |   |
| of admission or promotion to that standard: 05/08/2022                                                |   |
| her qualified for promotion to a higher std: 🗗 Yes 🗌 No                                               |   |
| her the pupil has paid all the fees due Yes                                                           |   |
| her the pupil was in receipt of fee concession 🗌 Yes 🗌 No                                             |   |
| of pupil's last attendance at school                                                                  |   |
| on which the name was removed from roll: 31/03/2024                                                   |   |
| of application for certificate                                                                        |   |
| of issue of certificate                                                                               |   |
| on for leaving                                                                                        |   |
| Dr. ANTONY MATHEW<br>M.com, M.Phil, Ph.D<br>PRINCIPAL<br>St. Berchmans Hr. Sec. School<br>Chempsonery |   |