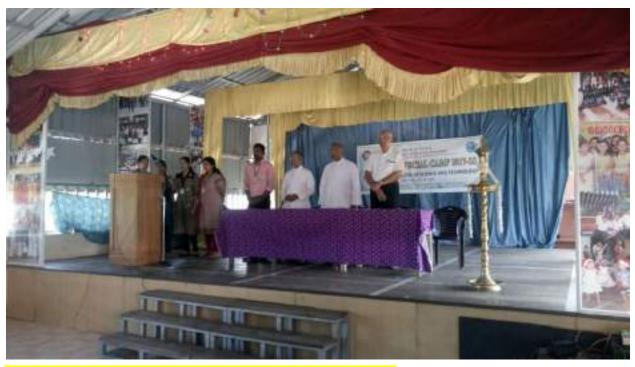

# FORZA 2K19-REPORT

FORZA programme 2019 - Phase 1 (from 23rd May 2019-31st May 2019) has come to an end with a field visit by the faculty members.

In FORZA Phase 1, LMCST MCA department has given one week computer training to around 20 students of Vlavetty settlement (Kallikkad panchayat). The group included 5th standard to -2 students. Our course plan included Computer Fundamentals and MS office basic tools based on the category of students. The class timing was 10pm-1pm. Our college bus collected students from their settlement and dropped them after the classes at 2pm Everyday the college has provided tea, snacks and lunch to the students. The students utilized the computer labs, indoor and outdoor sports facilities at the college. As part of the social commitment activity of Indian Society for Technical Education(ISTE), a painting competition on MS Paint was conducted for this students and prizes were distributed as school kits, to the winners. The training programme was very successful and the students got a good opportunity to make use of the amenuties of our college. The students invited the faculty members to their settlement and on visit they explained the problems they are facing living near the forest. Parents thanked the college authorities for giving an opportunity to their students to study at our college. The faculty members has given an insight to the parents about the government support, career possibilities and luture options in technical education of these young children.