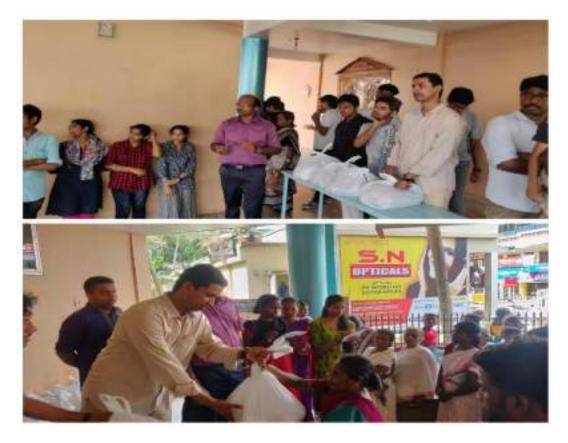

# AY: 2019-20

Chickenpox Awareness and preventive medical camps

NSS Technical Cell,Lourdes Matha College of Science and Technology Kuttichal organised an awareness campaign on chickenpox on 1/4/2019.The function was presided over by Dr.P.P. Mohanlal Principal LMCST and Fr.Dr.Sony Mundunadakkal Executive Director Lourdes Matha Group of Institutions delivered the felicitation.The programme was inaugurated by Dr.Jaya David, Medical Officer, Govt.Homeo Dispensary Aryanad by distributing the preventive medicine to NSS programme officer Susanth S G and Soorya S R and nss volunteer secretaries Neethu R Nair and Aparna S Nair.Preventive homeo medicine against chicken pox was given to staff and students of LMCST. A total of 67 students participated in the camp.

# **Nutrition Awareness Rally**

NSS Technical Cell – Unit No 525 and 529 of Lourdes Matha College of Science and Technology, Kuttichal conducted "Nutrition Awareness Rally" on September 30th 2019 @ 02:30pm from Kuttichal – Junction, giving awareness for the youth about nutritional values. Kuttichal – Gramapanchayath President Sri. G. Manikantan inaugurated the rally in the presence of Standing Committee Chairman Sri. Sudhir Kumar, Director Rev. Fr. Dr. Tomy Joseph Padinjareveettil, Executive Director Rev. Fr. Sony Mundunadakkal, and Principal Dr. P. P. Mohanlal. A total of 67 students participated in the rally.

PRINCIPAL LOUISE & MATHA COLLECT OF SCRWCZ & TECHNAL GY Louise Hills, Kurtshal P.D. Derevasanthapatan Das. 695 514

**Tribal Welfare through Charity** 

The extension program by MCA Department to tribal community around our college - "FORZA" -in association with SMYM of Lourdes Forane Church, PMG and LMCST Extension cell, a Tribal Welfare Program was conducted at RK Auditorium, Kuttichal to distribute Christmas Gift worth Rs.500 to tribal families in Kuttichal Grama Panchayat on 23<sup>rd</sup> December, 2019. Fr.Ibin Pakalomattom distributed the kits in the presence of Mr.Sudheer, Tribal Extension Officer along with tribal promoters. The activity was well coordinated by Prof. Justin G Russel, Asst. Professor (MCA) & Extension cell coordinator with the help of MCA Association STARC committee members. The most eligible 125 families were benefited by this social commitment activity. This activity was done to enhance health, support them from any barriers to success and provide areas for improvement. A total of 15 students participated in this program.