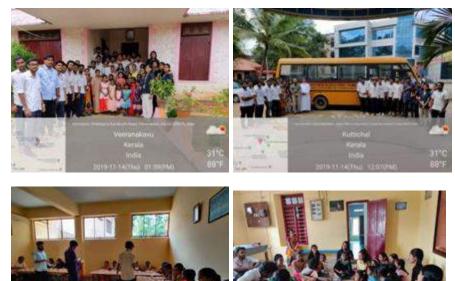

**Children's Day Celebration**LMCST students visited ST.Teresa's Convent Orphanage, Konniyoor on 14/11/2019 on Children's Day and provided books and other stationary for educational purpose. They had lunch together and participated in recreational activities