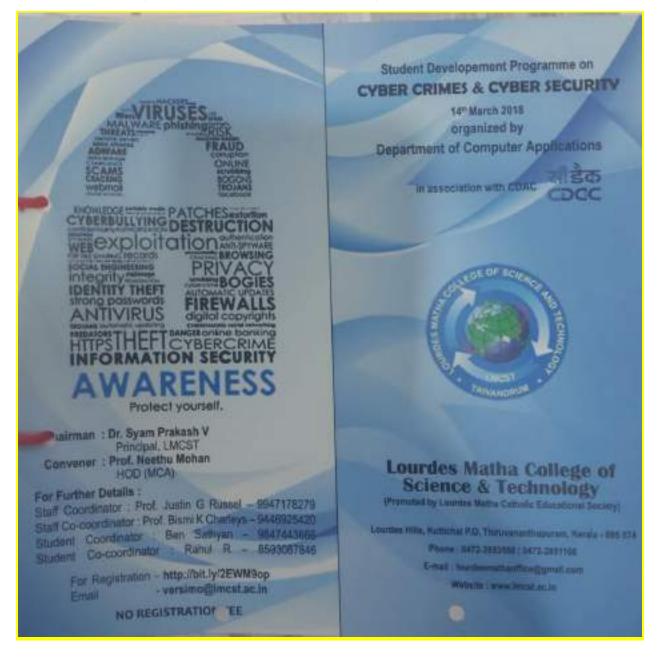

|                                   |                          |      |



Boronhule

PRINCIPAL CORE & MATHA COLLET DE SCRIECE & TECHNOL GY Loude Hills, Kurschat P.D. Deressenthaperan Das. 645,514



# Awareness on Cybercrimes and Cybersecurity





Dominho

PRINCIPAL CONTRACT MATHA COLLECT OF SCREWE & TECHNOL GY Londe Hills, Kurta MEP (1) Dere-assentiagoram Data area area



### ABOUT THE INSTITUTION

Loweles Matha College of Science and Technology instal (shed by the "Lourden Matha Cartistic Educational Society", has been approved by the Covit of Herala and the All india Council for Technical Education (AICTE) who order No. 06/06/KEPUENIGG 2009,011 deted 27.05/2002 and is affliated to the University of Keedla and APJ. Abdul Kasam Technological University.

The collect runs a specces compare of 25 acres at Kuttichella historieliter willight in the ochekens of Thiruwananthaparam city, hardly 24 am away from it. The scenic beauty and virgin surroundings of the pictureaujue auth groon rubber plantations in the back drop of might Win