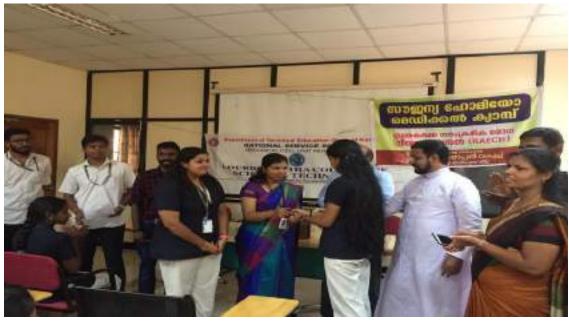

# AY: 2019-20

Chickenpox Awareness and preventive medical camps

NSS Technical Cell,Lourdes Matha College of Science and Technology Kuttichal organised an awareness campaign on chickenpox on 1/4/2019.The function was presided over by Dr.P.P. Mohanlal Principal LMCST and Fr.Dr.Sony Mundunadakkal Executive Director Lourdes Matha Group of Institutions delivered the felicitation.The programme was inaugurated by Dr.Jaya David, Medical Officer, Govt.Homeo Dispensary Aryanad by distributing the preventive medicine to NSS programme officer Susanth S G and Soorya S R and nss volunteer secretaries Neethu R Nair and Aparna S Nair.Preventive homeo medicine against chicken pox was given to staff and students of LMCST. A total of 67 students participated in the camp.