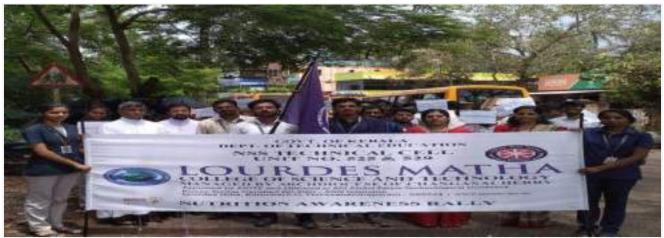

# **Nutrition Awareness Rally**

NSS Technical Cell – Unit No 525 and 529 of Lourdes Matha College of Science and Technology, Kuttichal conducted "Nutrition Awareness Rally" on September 30th 2019 @ 02:30pm from Kuttichal – Junction, giving awareness for the youth about nutritional values. Kuttichal – Gramapanchayath President Sri. G. Manikantan inaugurated the rally in the presence of Standing Committee Chairman Sri. Sudhir Kumar, Director Rev. Fr. Dr. Tomy Joseph Padinjareveettil, Executive Director Rev. Fr. Sony Mundunadakkal, and Principal Dr. P. P. Mohanlal. A total of 67 students participated in the rally.