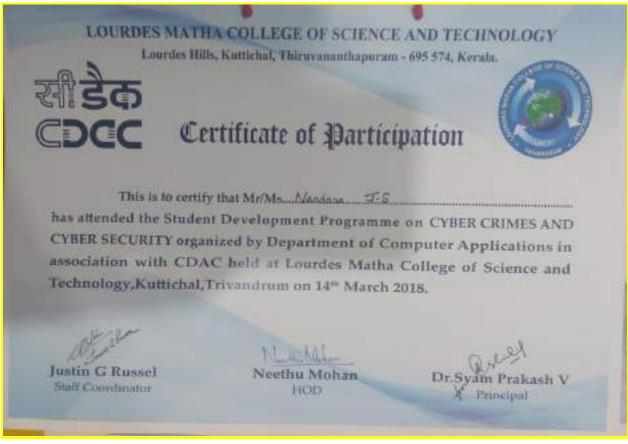

gal sanctity to digital signatures tasoid on asymmetric trypto systems.

Cyber Foranaliza and Cyber Law

The number of propie and to prove to the victors with direct Ommes is only in the intervictor of an are caught in the wet owing to over said or draw uppermove of the two. This could not only result to the company of a direction's but also result in major tetback of organization.

computer forbrace is the application of investigation and ontifyes techniques to garines and preserve evidence from a particular computing device in a way that is suitable for presentation in a court of law.

Who all can attend the SDP 3 Students undergoing UG final year and PG students.



Donahala

PRINCIPAL COPERT MATHA COLLECT DE SCRIECTA TECHNOL GY Loude Hills, Kuta MEP (1) Deressantisperar Das 645 514





## **MCA Entrance Coaching**

Department of Computer Applications conducted FREE MCA ENTRANCE COACHING (Regular & LE) from 25<sup>th</sup> June to 27<sup>th</sup> June,2019

Platform: Google Meet

Registration link-

https://forms.gle/DZUBKL8Zy5yum1537

Google Meet Link -http://meet.google.com/xfa-rhuh-uwb



PRINCIPAL LINNER MATHA COLLECT DE SCRIEGE & TECHNIX (GY Lourde Hills, Kuttichal P.O. Directionalitaportatic Data (MY 114)







Borowhile

PRINCIPAL CONTRACT MATCH COLLECT OF SCR.MCLATECHIKA (GY Londer Hills, Kurtuchat P.1) Derevasionitagistam Data 645,514







Brontable

PRINCIPAL CRIME & MATHA COLLECT DE SCRIEC & TECHNOL GY Louide Hills, Kurta NEP (1) Derevasientlagistam, Das. 645, 514



### Lourdes Matha College Of Science & Technolgy Lourdes Hills, Kuttichal P.O, Thiravanant