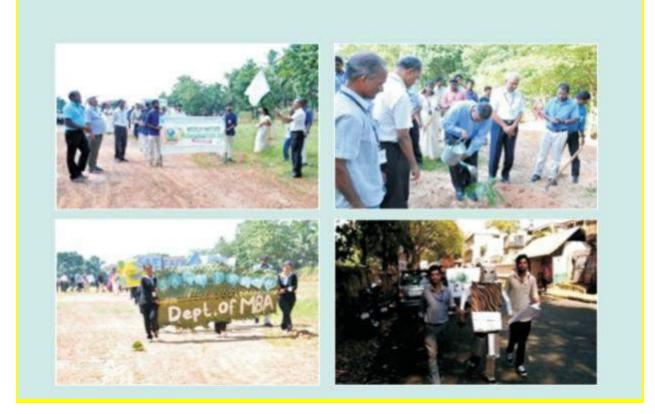

t the natural resources of the earth. A series of events which include pencil drawing competition for the students of 25 neighbouring schools, planting saplings and a debate competition were organized as a part of World Nature Conservation day activities. A rally with a participation of more than 800 LMCST students was also conducted at Kattakada junction. Chief guest of the function Mr.K. J.Varughese IFS, Addl. Principal Chief Conservator of Forests delivered the keynote address. Director, Prof. P. M. Hormese and Principal, Dr. V. Syam Prakash addressed the gathering. The winners of pencil drawing, debate and rally competition were given prizes by the chief guest.



n halo

PRINCIPAL CONTRACT MATHA COLLECT DE SCRAGE & TECHNOL GY Londe Hills, Konstat P.O. Deressantiapetan Dat. 645,514





The faculty and students of Lourdes Matha College of Science and Technology visited Poonthura near Thiruvananthapuram, the area which was affected by rough sea and coastal erosion. About 200 families have lost their houses. From the LMCST family we provided extended help for the people of the affected areas by providing foods, other basic needs and financial aids for the affected families.

Dated: 2021 March 5

No. of Faculty participated : 10

No. of students : 5



PRINCIPAL CRIME & MATHA COLLECT OF SCRIME & TECHNOLOGY Lourde Hills, Kurte Nat. P.O. Three-assembagistam Data. 695, 514









Boronhuly

PRINCIPAL LOUISE & MATHA COLLECT OF SCRWCZ & TECHNIX - GY Torock Hills, Kurtshat P.D Derevasanthapatan Das. 695 514









Boostule

PRINCIPAL LOUPLE MATHA COLLEGE OF SCR-452 & TECHNAL