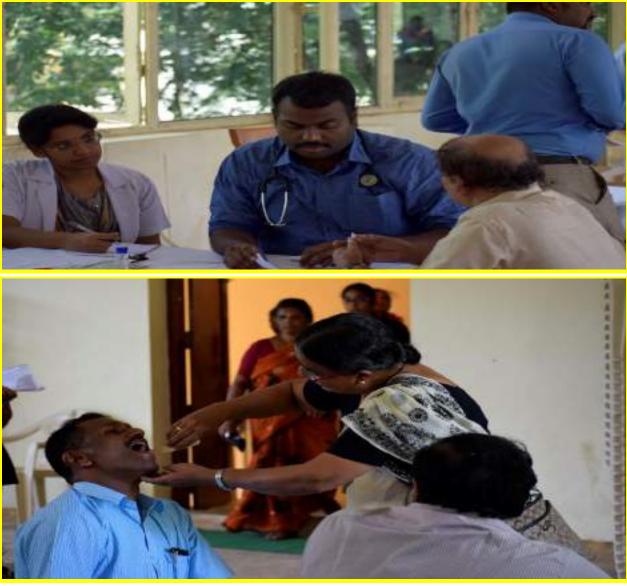

# AY: 2019-20

Chickenpox Awareness and preventive medical camps

NSS Technical Cell,Lourdes Matha College of Science and Technology Kuttichal organised an awareness campaign on chickenpox on 1/4/2019.The function was presided over by Dr.P.P. Mohanlal Principal LMCST and Fr.Dr.Sony Mundunadakkal Executive Director Lourdes Matha Group of Institutions delivered the felicitation.The programme was inaugurated by Dr.Jaya David, Medical Officer, Govt.Homeo Dispensary Aryanad by distributing the preventive medicine to NSS programme officer Susanth S G and Soorya S R and nss volunteer secretaries Neethu R Nair and Aparna S Nair.Preventive homeo medicine against chicken pox was given to staff and students of LMCST. A total of 67 students participated in the camp.