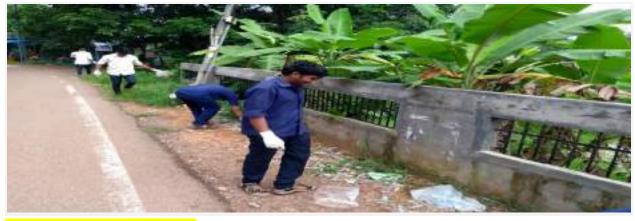

# AY: 2019-20

Chickenpox Awareness and preventive medical camps

NSS Technical Cell,Lourdes Matha College of Science and Technology Kuttichal organised an awareness campaign on chickenpox on 1/4/2019.The function was presided over by Dr.P.P. Mohanlal Principal LMCST and Fr.Dr.Sony Mundunadakkal Executive Director Lourdes Matha Group of Institutions delivered the felicitation.The programme was inaugurated by Dr.Jaya David, Medical Officer, Govt.Homeo Dispensary Aryanad by distributing the preventive medicine to NSS programme officer Susanth S G and Soorya S R and nss volunteer secretaries Neethu R Nair and Aparna S Nair.Preventive homeo medicine against chicken pox was given to staff and students of LMCST. A total of 67 students participated in the camp.