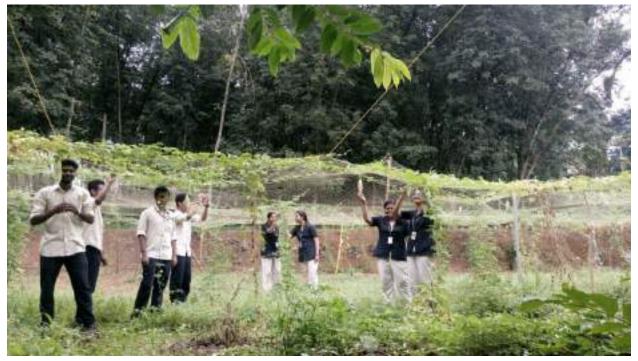

# FORZA 2K19-REPORT

FORZA programme 2019 - Phase 1 (from 23rd May 2019-31st May 2019) has come to an end with a field visit by the faculty members.

In FORZA Phase 1, LMCST MCA department has given one week computer training to around 20 students of Vlavetty settlement (Kallikkad panchayat). The group included 5th standard to -2 students. Our course plan included Computer Fundamentals and MS office basic tools based on the category of students. The class timing was 10pm-1pm. Our college bus collected students from their settlement and dropped them after the classes at 2pm Everyday the college has provided tea, snacks and lunch to the students. The students utilized the computer labs, indoor and outdoor sports facilities at the college. As part of the social commitment activity of Indian Society for Technical Education(ISTE), a painting competition on MS Paint was conducted for this students and prizes were distributed as school kits, to the winners. The training programme was very successful and the students got a good opportunity to make use of the amenuties of our college. The students invited the faculty members to their settlement and on visit they explained the problems they are facing living near the forest. Parents thanked the college authorities for giving an opportunity to their students to study at our college. The faculty members has given an insight to the parents about the government support, career possibilities and luture options in technical education of these young children.