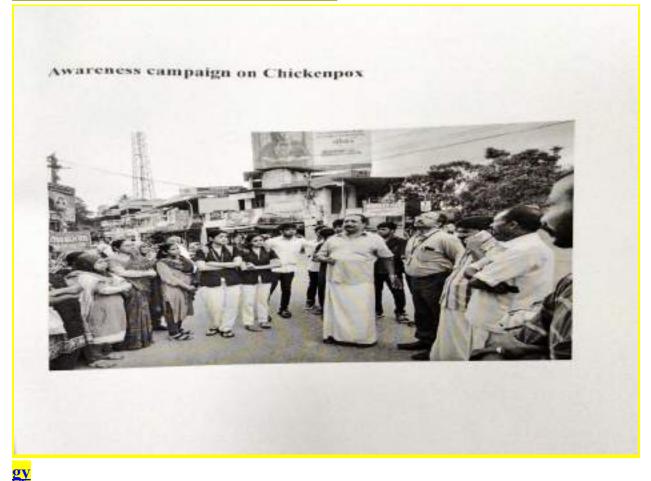

# AY: 2019-20

Chickenpox Awareness and preventive medical camps

NSS Technical Cell,Lourdes Matha College of Science and Technology Kuttichal organised an awareness campaign on chickenpox on 1/4/2019.The function was presided over by Dr.P.P. Mohanlal Principal LMCST and Fr.Dr.Sony Mundunadakkal Executive Director Lourdes Matha Group of Institutions delivered the felicitation.The programme was inaugurated by Dr.Jaya David, Medical Officer, Govt.Homeo Dispensary Aryanad by distributing the preventive medicine to NSS programme officer Susanth S G and Soorya S R and nss volunteer secretaries Neethu R Nair and Aparna S Nair.Preventive homeo medicine against chicken pox was given to staff and students of LMCST. A total of 67 students participated in the camp.