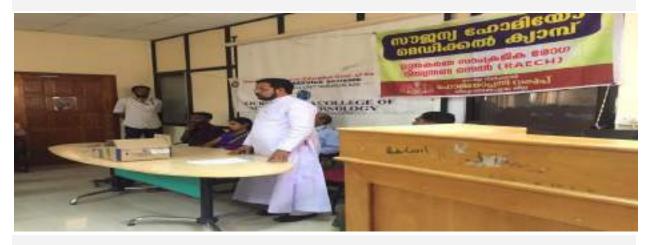

# AY: 2019-20

Chickenpox Awareness and preventive medical camps

NSS Technical Cell,Lourdes Matha College of Science and Technology Kuttichal organised an awareness campaign on chickenpox on 1/4/2019.The function was presided over by Dr.P.P. Mohanlal Principal LMCST and Fr.Dr.Sony Mundunadakkal Executive Director Lourdes Matha Group of Institutions delivered the felicitation.The programme was inaugurated by Dr.Jaya David, Medical Officer, Govt.Homeo Dispensary Aryanad by distributing the preventive medicine to NSS programme officer Susanth S G and Soorya S R and nss volunteer secretaries Neethu R Nair and Aparna S Nair.Preventive homeo medicine against chicken pox was given to staff and students of LMCST. A total of 67 students participated in the camp.