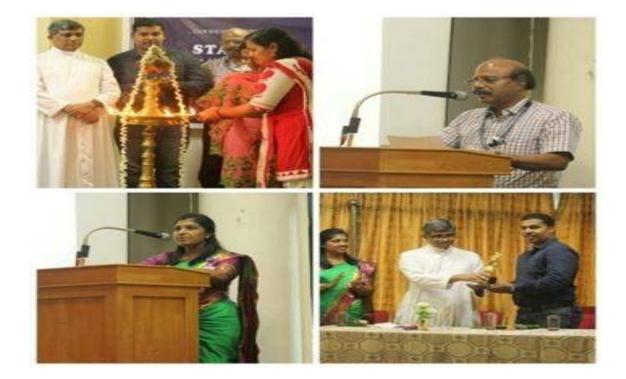

n and ontifyes techniques to garines and preserve evidence from a particular computing device in a way that is suitable for presentation in a court of law.

Who all can attend the SDP 3 Students undergoing UG final year and PG students.



Donahala

PRINCIPAL COPERT MATHA COLLECT DE SCRIECTA TECHNOL GY Loude Hills, Kuta MEP (1) Deressantisperar Das 645 514





## **MCA Entrance Coaching**

Department of Computer Applications conducted FREE MCA ENTRANCE COACHING (Regular & LE) from 25<sup>th</sup> June to 27<sup>th</sup> June,2019

Platform: Google Meet

Registration link-

https://forms.gle/DZUBKL8Zy5yum1537

Google Meet Link -http://meet.google.com/xfa-rhuh-uwb



PRINCIPAL LINNER MATHA COLLECT DE SCRIEGE & TECHNIX (GY Lourde Hills, Kuttichal P.O. Directionalitaportatic Data (MY 114)







Borowhile

PRINCIPAL CONTRACT MATCH COLLECT OF SCR.MCLATECHIKA (GY Londer Hills, Kurtuchat P.1) Derevasionitagistam Data 645,514







Brontable

PRINCIPAL CRIME & MATHA COLLECT DE SCRIEC & TECHNOL GY Louide Hills, Kurta NEP (1) Derevasientlagistam, Das. 645, 514



### Lourdes Matha College Of Science & Technolgy Lourdes Hills, Kuttichal P.O, Thiravananthapuram, Kerala – 695 574 E-mail-mail@imcst.ac.in Website:www.lmcst.ac.in



MCA Entrance Coaching Time Table (25/06/2019 to 27/06/2019)

|        |      | 10.01am-<br>10.20am |      | 11:21am-<br>12:15pm |               |          |     |          |
|--------|------|---------------------|------|---------------------|---------------|----------|-----|----------|
| DAY 01 | 03   | -                   |      | CF                  |