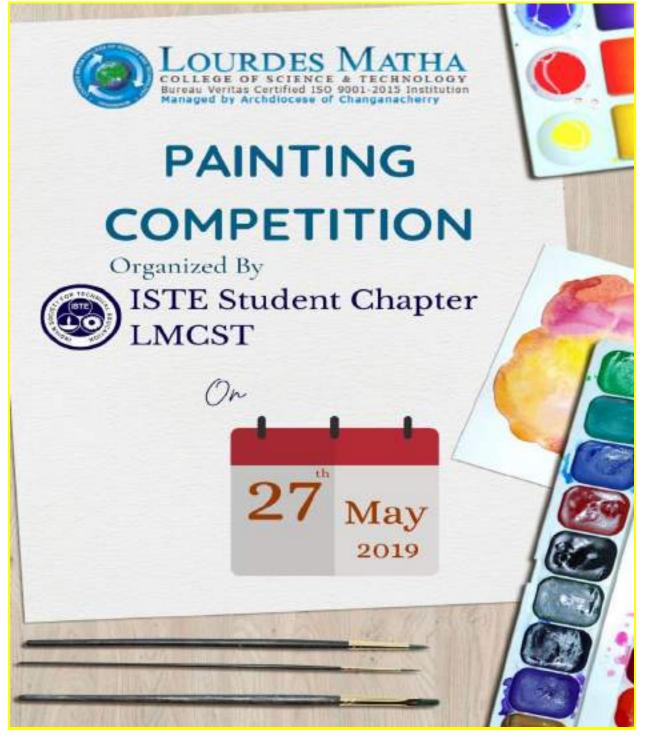

# FORZA 2K19-REPORT

FORZA programme 2019 - Phase 1 (from 23rd May 2019-31st May 2019) has come to an end with a field visit by the faculty members.

In FORZA Phase 1, LMCST MCA department has given one week computer training to around 20 students of Vlavetty settlement (Kallikkad panchayat). The group included 5th standard to -2 students. Our course plan included Computer Fundamentals and MS office basic tools based on the category of students. The class timing was 10pm-1pm. Our college bus collected students from their settlement and dropped them after the classes at 2pm Everyday the college has provided tea, snacks and lunch to the students. The students utilized the computer labs, indoor and outdoor sports facilities at the college. As part of the social commitment activity of Indian Society for Technical Education(ISTE), a painting competition on MS Paint was conducted for this students and prizes were distributed as school kits, to the winners. The training programme was very successful and the students got a good opportunity to make use of the amenuties of our college. The students invited the faculty members to their settlement and on visit they explained the problems they are facing living near the forest. Parents thanked the college authorities for giving an opportunity to their students to study at our college. The faculty members has given an insight to the parents about the government support, career possibilities and luture options in technical education of these young children.