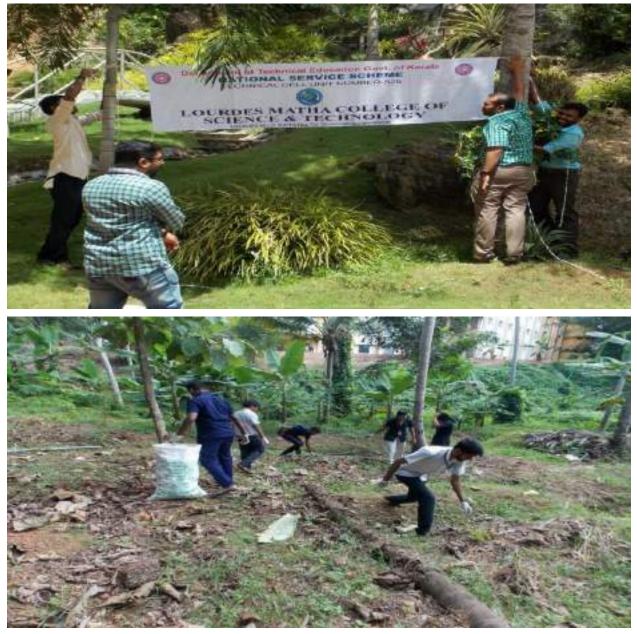

# AY: 2019-20

Chickenpox Awareness and preventive medical camps

NSS Technical Cell,Lourdes Matha College of Science and Technology Kuttichal organised an awareness campaign on chickenpox on 1/4/2019.The function was presided over by Dr.P.P. Mohanlal Principal LMCST and Fr.Dr.Sony Mundunadakkal Executive Director Lourdes Matha Group of Institutions delivered the felicitation.The programme was inaugurated by Dr.Jaya David, Medical Officer, Govt.Homeo Dispensary Aryanad by distributing the preventive medicine to NSS programme officer Susanth S G and Soorya S R and nss volunteer secretaries Neethu R Nair and Aparna S Nair.Preventive homeo medicine against chicken pox was given to staff and students of LMCST. A total of 67 students participated in the camp.

# **Nutrition Awareness Rally**

NSS Technical Cell – Unit No 525 and 529 of Lourdes Matha College of Science and Technology, Kuttichal conducted "Nutrition Awareness Rally" on September 30th 2019 @ 02:30pm from Kuttichal – Junction, giving awareness for the youth about nutritional values. Kuttichal – Gramapanchayath President Sri. G. Manikantan inaugurated the rally in the presence of Standing Committee Chairman Sri. Sudhir Kumar, Director Rev. Fr. Dr. Tomy Joseph Padinjareveettil, Executive Director Rev. Fr. Sony Mundunadakkal, and Principal Dr. P. P. Mohanlal. A total of 67 students participated in the rally.