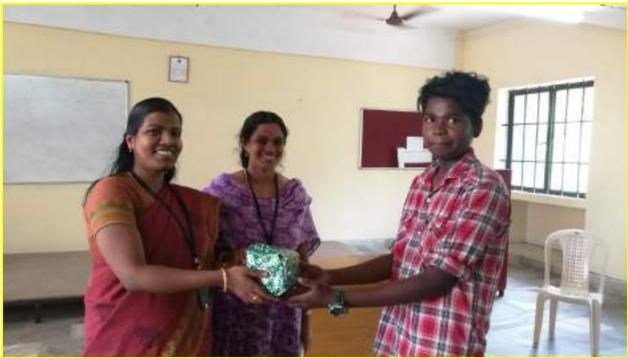

# FORZA 2K19-REPORT

FORZA programme 2019 - Phase 1 (from 23rd May 2019-31st May 2019) has come to an end with a field visit by the faculty members.

In FORZA Phase 1, LMCST MCA department has given one week computer training to around 20 students of Vlavetty settlement (Kallikkad panchayat). The group included 5th standard to -2 students. Our course plan included Computer Fundamentals and MS office basic tools based on the category of students. The class timing was 10pm-1pm. Our college bus collected students from their settlement and dropped them after the classes at 2pm Everyday the college has provided tea, snacks and lunch to the students. The students utilized the computer labs, indoor and outdoor sports facilities at the college. As part of the social commitment activity of Indian Society for Technical Education(ISTE), a painting competition on MS Paint was conducted for this students and prizes were distributed as school kits, to the winners. The training programme was very successful and the students got a good opportunity to make use of the amenuties of our college. The students invited the faculty members to their settlement and on visit they explained the problems they are facing living near the forest. Parents thanked the college authorities for giving an opportunity to their students to study at our college. The faculty members has given an insight to the parents about the government support, career possibilities and luture options in technical education of these young children.