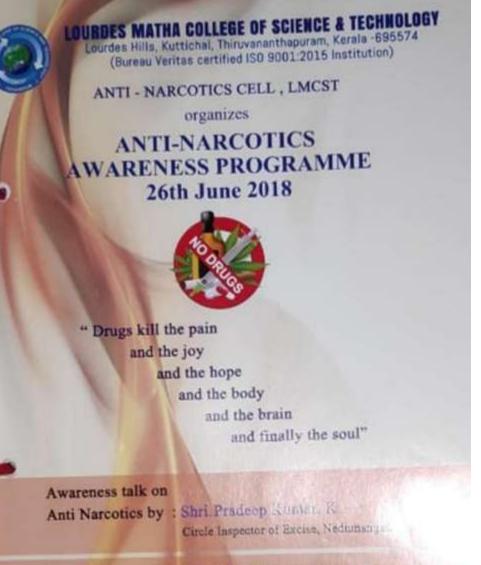

## **Event 4: Poster Making Competition - June 2021**

A poster making competition was conducted by the Department of Mechanical engineering in association with ISTE in connection with Anti-Drug Day on 26th June, 2021 with an aim to spread awareness about the global drug problem and eliminate drug misuse. Cash prizes were awarded to the winners.

Participants : All B.Tech students. Date: 26th June, 2021 (Saturday) Time: 10am to 11:30am Platform: GoogleMeet Registration link : https://surveyheart.com/form/60d4018668eb1c55022f4c2f Meeting link : https://meet.google.com/fxc-xpeq-ngq Cash prize : 1st prize - 1000/-2nd prize - 500/-Prof. Resmi V prasad(HOD) - staff coordinator -6282655059 Abhishek sujin - Student coordinator -7034490875