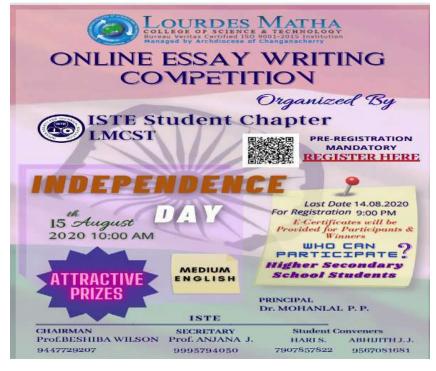

# **Event 1: Quiz Competition- December 2021**

ELITE 2021-Quiz competition was organised by the Quiz club of LMCST on 23rd December 2021. A total of 8 students participated in the event. Topic:

1.General Knowledge

2. Science and Technology

3. Arts, literature and music

**4.**Politics

WINNERS of the competition were:

#### **1ST PRIZE**

SANGEETH R.S - S5 CS B

ABHIJITH A -S5 CS A

#### **2ND PRIZE**

JOSHU JOSEPH -S3 CS B ROSMIN ROSE BINOY -S3 CS B

PRINCIPAL LOURLES MATHA COLLEGE OF SCIENCE & TECHNOL (KY Lourde Hills, Kuttichal P. () Thirwsaiianthapurani Dial. 695 574

Boostule

PRINCIPAL LOURERS MATHA COLLEGE OF SCIENCE & TECHNOLINGY Lourde Hills, Kuttik hat P () Thirwsauanthapurami Disk, 695 574