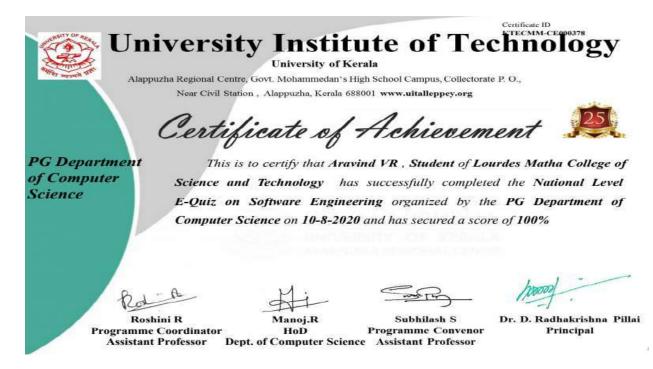

PRINCIPAL LOURLES MATHA COLLEGE OF SCIENCE & TECHNOLIXGY Lourde Hills, Kuttik hat P () Thirus auanthapurami Disc. 695-574



Beegum Mariyam Haleef

# **Event 15: Online Quiz Competition - August 2020**

Aravind VR from LMCST has participated and well performed in the "E-Quiz-Kratos: The power unleashed" organized by the Department of Electrical and Electronics Engineering of SIST, Vellanad on 13th to 15th August2020.

Sample proof:





PRINCIPAL LOURDER MATHA COLLEGE OF SCIENCE & TECHNOLINGY Lourde Hills, Kuttikhat P () Thirusauanthapurani Disc. 695 574



# **Event 16: Online Quiz Competition - August 2020**

Three students from LMCST successfully completed the National level E-Quiz on Software Engineering organized by the PG department of Computer Science on 10.08.2020.

Sample proof:



Participants list:

| 1. | Anjana Rani A K |
|----|-----------------|
| 2. | Aravind V R     |
| 3. | Arun A S        |



PRINCIPAL LOUTERE & MATHA COLLEGE OF SCIENCE & TECHNOLINGY Lourde Hills, Kuttikal P () Thirusalianthapurani Disc. 695 574



# **Event 17: Online Quiz Competition - August 2020**

Two students Anjana Rani and Anaswara Simon from LMCST participated in the Quiz competition on 'Hiroshima and Nagasaki Day' organized by the NSS cell units 250 & 540 of UKF College of Engineering and Technology on 9th August 2020.

Sample proof:





Doonthe

PRINCIPAL LOURER MATHA COLLEGE OF SCIENCE & TECHNOLINGY Lourde Hills, Kuttik hat P () Thirwsauanthapurami Disc. 695 574



# **Event 18: National Level Online Quiz - August 2020**

Nikhil M J of the Civil Department participated in the