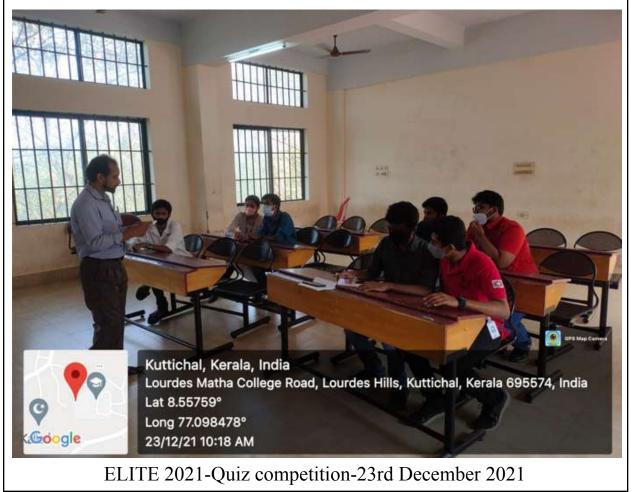

# **Event 1: Quiz Competition- December 2021**

ELITE 2021-Quiz competition was organised by the Quiz club of LMCST on 23rd December 2021. A total of 8 students participated in the event. Topic:

1.General Knowledge

2. Science and Technology

3. Arts, literature and music

**4.**Politics

WINNERS of the competition were:

#### Interested students can contact:

Dr Johnson Y (9847590214) Prof Sajitha (94977 85284) (Quiz Club Coordinators)

Participants List:

- 1. SANGEETH R.S
- 2. ABHIJITH A
- 3. JOSHU JOSEPH
- 4. ROSMIN ROSE BINOY
- 5. DION JOHNSON
- 6. PAULSON THOMAS
- 7. ALAN PAUL
- 8. ARSHAL M