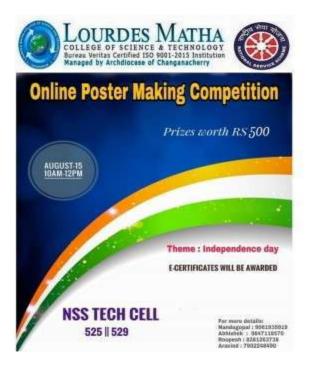

## **Event 2: Poster design competition - University level 2021**

Nandana V S of S2 CSE participated in a poster design competition conducted by the APJ Abdul Kalam Technological University in October 2021 and she has secured 3rd prize in the competition.

## Poster design competition-13/10/2021

Doonthe

PRINCIPAL LOURING MATHA COLLEGE OF SCIENCE & TECHNOL XGY Lourde Hills, Kuttx hal P () Thurwsananthapurani Disc. 695 574