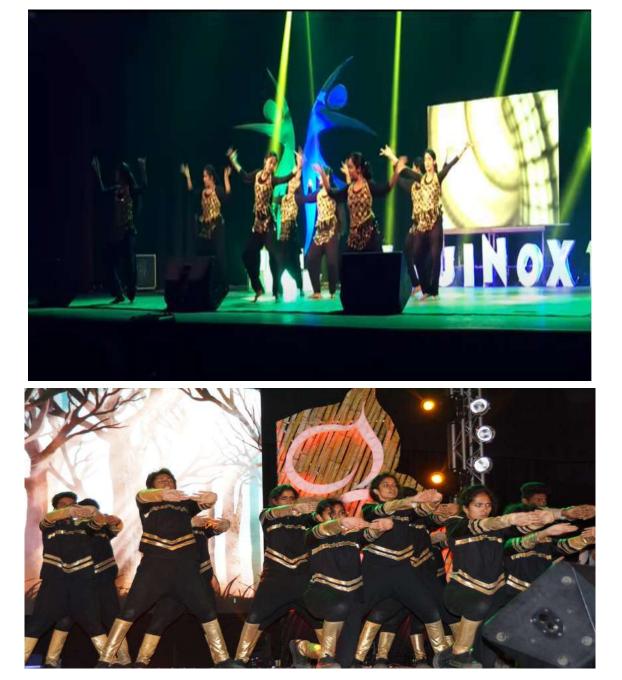

### **Event 3: Onam Celebration**

A meeting was organized with all the arts club members on 16th Sep 2021 to make a decision on celebrating Onam. The date and the events for the celebration were finalized in the meeting. The celebration was scheduled for 30th August 2021 via gmeet and the event was streamed via youtube. The celebration was inaugurated by the college management followed by many programmes. The main events for the celebration were solo songs by students and faculties and the college band. A total of 23 students participated in various cultural activities conducted as part of Onam celebration.

Video Link of the onam celebration: https://youtu.be/a03gMZZdPPQ

PRINCIPAL LOURD # TMATHA COLLEGE OF SCIENCE & TECHNOL: KGY Lourde Hills, Kuttik hat P () Third-adanthapurani Dist. 695 574

Participants list :