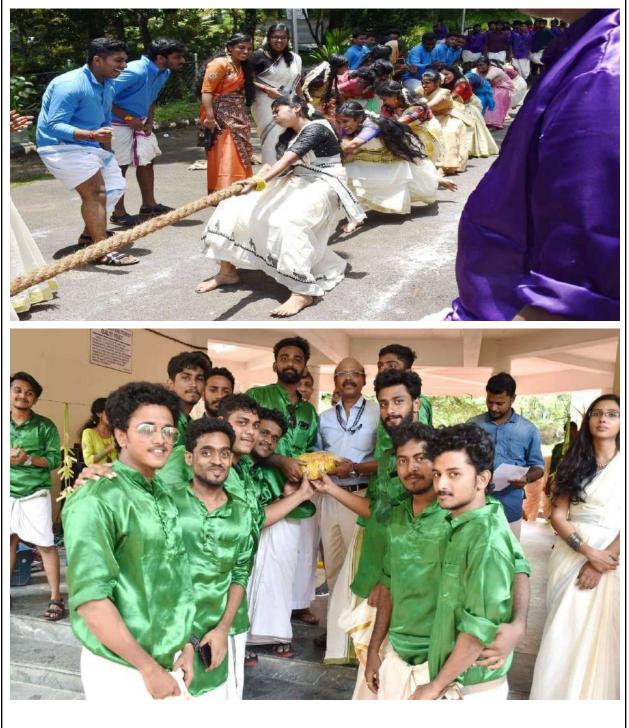

### **Event 3: Onam Celebration**

A meeting was organized with all the arts club members on 16th Sep 2021 to make a decision on celebrating Onam. The date and the events for the celebration were finalized in the meeting. The celebration was scheduled for 30th August 2021 via gmeet and the event was streamed via youtube. The celebration was inaugurated by the college management followed by many programmes. The main events for the celebration were solo songs by students and faculties and the college band. A total of 23 students participated in various cultural activities conducted as part of Onam celebration.