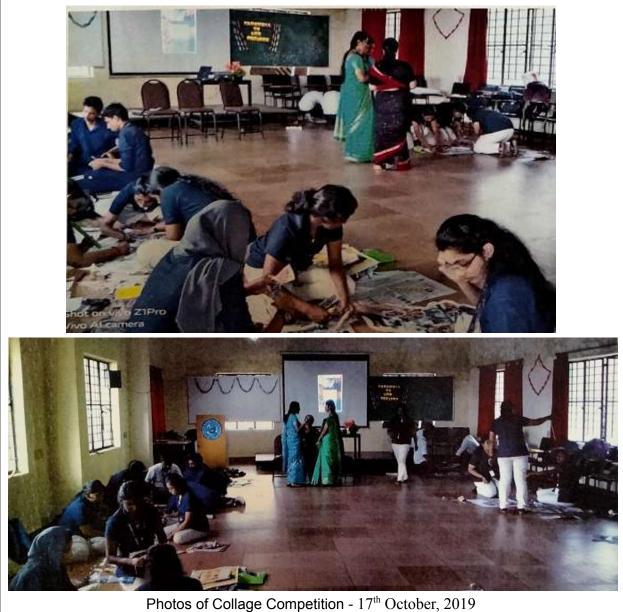

## **Event 2: Poster design competition - University level 2021**

Nandana V S of S2 CSE participated in a poster design competition conducted by the APJ Abdul Kalam Technological University in October 2021 and she has secured 3rd prize in the competition.

## Poster design competition-13/10/2021

Doonthe

PRINCIPAL LOURING MATHA COLLEGE OF SCIENCE & TECHNOL XGY Lourde Hills, Kuttx hal P () Thurwsananthapurani Disc. 695 574