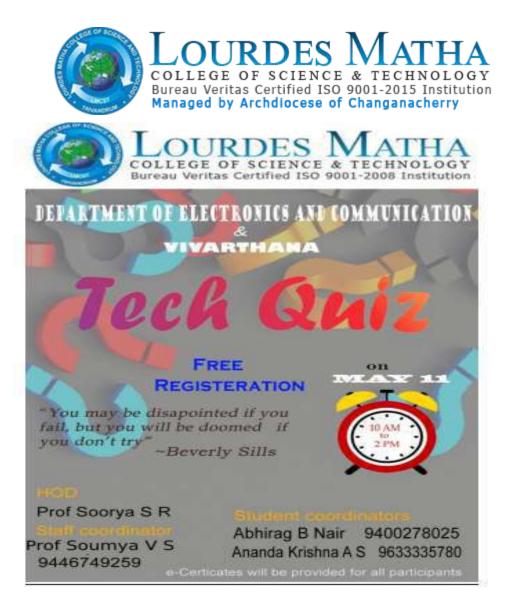

## Event 9: Tech Quiz - May 2021

There held a online quiz competition on 11 May 2021 in Lourdes Matha College Of Science And Technology in respect to National technological day. It was organised by the Department of Electronics and Communication, LMCST. The quiz was conducted through the aid of google forms. 78 students have registered for the quiz. There were two level. After the first level students were screened to the second level. The quiz started at 10 am ,45 students participated in the first level. Out of which 16 students were selected for the next level. Mr Devadeth A G of s8 CIVIL has scored the first position and Ms Sreeranjini R S of s4 CSE scored the second position. The winners were provided with the winning certificates and all participants were provided with participation certificates