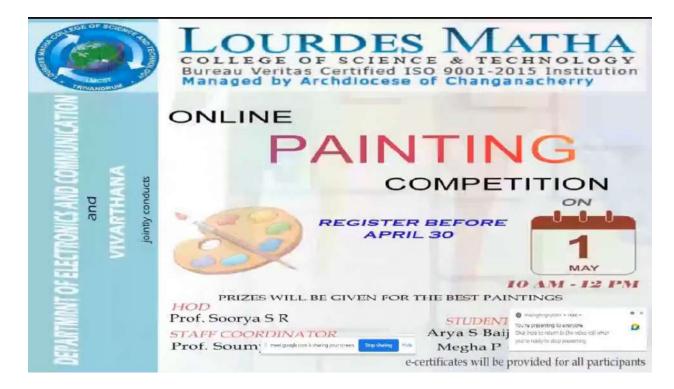

## Event 8: Quiz competition- May 2021

Four students from LMCST have participated in the quiz "TanTric 21" organized by the department of Electronics and Communication of Heera College of Engineering and Technology.