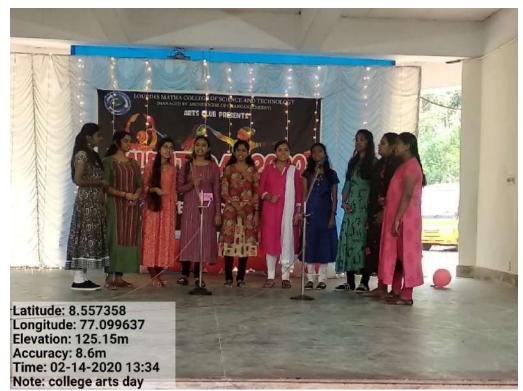

rts club secretary Prof.Sreekala Devi.K delivered the cordial welcome address. The honorable Manager and director of the institution Rev.Fr.Dr.Tomy Joseph Padinjareveettil has given the presidential address. The felicitation was by the Principal Dr.P.P. Mohanlal and vote of thanks by Mr. Jithin Jayaraj, Arts club secretary(S8 CE). The Bursar of the institution Rev.Fr. Avies Edachethra was also present for the function.



Inaugural function of the Talent day - 14th February 2020

Photos of Talent day - February 2020



Doorthh

PRINCIPAL LOURD & MATHA COLLEGE OF SCIENCE & TECHNOLINGY Lourde Hills, Kuttik hal P () Thirds ananthapurani Disc. 695 574









Boostule

PRINCIPAL LOURLE & MATHA COLLEGE OF SCIENCE & TECHNOLINGY Lourde Hills, Kuttichal P.() Thirusananthapuram Disc. 695-574









Boosthle

PRINCIPAL LOURERS MATHA COLLEGE OF SCIENCE & TECHNOL (KOY Lourde Hills, Kuttk hal P () Thirusauanthapuram Disk, 695 574









Boostule

PRINCIPAL LOURLES MATHA COLLEGE OF SCIENCE & TECHNOL (KOY Lourde Hills, Kutte Nat P. () Thirwsauanthapuram Disk, 695-574



Participants list:

AL-AMEEN K S AMAL SHA M B

AMEENA K S

SHAFINA KHADER S

THANZEER S S

AKHIL K RAJ

ANAND BABU

ANGEL M S

ANISHA THOMAS T A

AKSHAYA V R

ANJITHA UDAYAN

ARYA U S

SARAN SUNDARASAN MADHAVAN

ABHILASH B NAIR

ADHITH P RAJ

ADITHYAN S

AJAY SEBASTIAN

AKHIL GOPAL

S R MANU KRISHNA



Boosthle

PRINCIPAL LOURLES MATHA COLLEGE OF SCIENCE & TECHNOL(XGY Lourde Hills, Kuttik hat P() Thirusauanthapuram Disc. 695 574



LOURDES MATHA COLLEGE OF SCIENCE & TECHNOLOGY Bureau Veritas Certified ISO 9001-2015 In