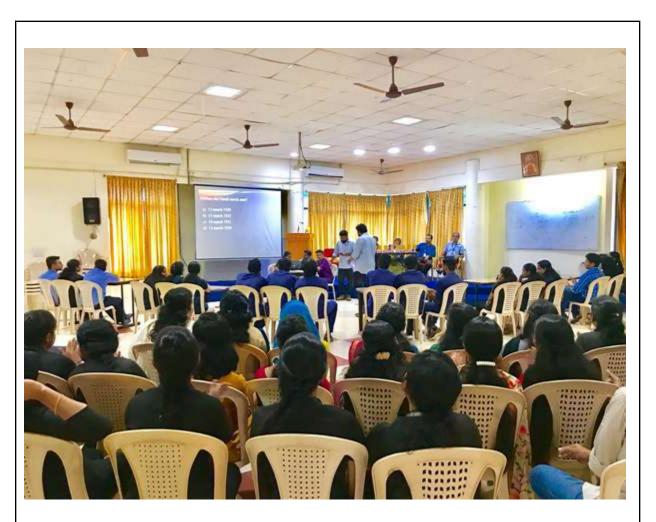

# **Event 1: Quiz Competition- December 2021**

ELITE 2021-Quiz competition was organised by the Quiz club of LMCST on 23rd December 2021. A total of 8 students participated in the event. Topic:

1.General Knowledge

2. Science and Technology

3. Arts, literature and music

**4.**Politics

WINNERS of the competition were: