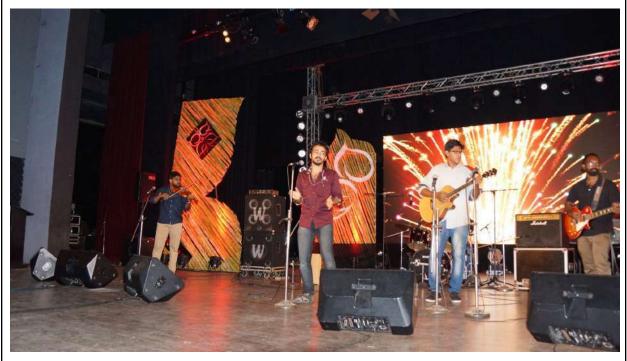

### **Event 3: Onam Celebration**

A meeting was organized with all the arts club members on 16th Sep 2021 to make a decision on celebrating Onam. The date and the events for the celebration were finalized in the meeting. The celebration was scheduled for 30th August 2021 via gmeet and the event was streamed via youtube. The celebration was inaugurated by the college management followed by many programmes. The main events for the celebration were solo songs by students and faculties and the college band. A total of 23 students participated in various cultural activities conducted as part of Onam celebration.

Video Link of the onam celebration: https://youtu.be/a03gMZZdPPQ

PRINCIPAL LOURD # TMATHA COLLEGE OF SCIENCE & TECHNOL: KGY Lourde Hills, Kuttik hat P () Third-adanthapurani Dist. 695 574

Participants list :