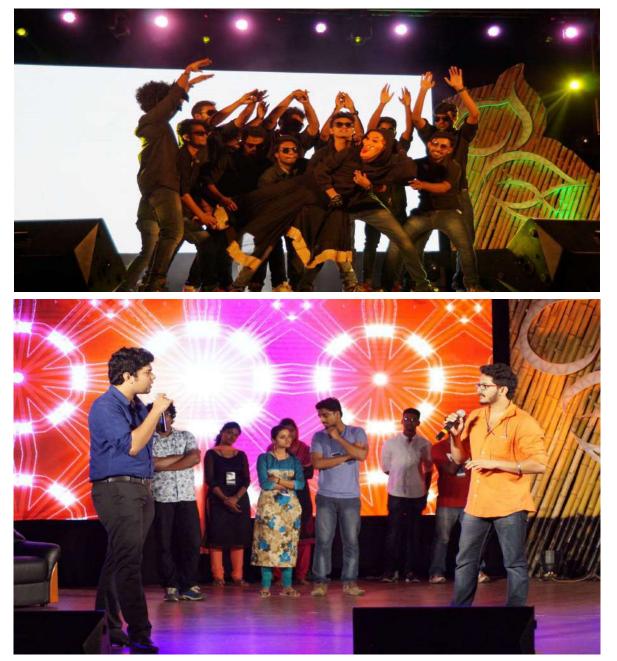

### **Event 3: Onam Celebration**

A meeting was organized with all the arts club members on 16th Sep 2021 to make a decision on celebrating Onam. The date and the events for the celebration were finalized in the meeting. The celebration was scheduled for 30th August 2021 via gmeet and the event was streamed via youtube. The celebration was inaugurated by the college management followed by many programmes. The main events for the celebration were solo songs by students and faculties and the college band. A total of 23 students participated in various cultural activities conducted as part of Onam celebration.

Video Link of the onam celebration: https://youtu.be/a03gMZZdPPQ

PRINCIPAL LOURD # TMATHA COLLEGE OF SCIENCE & TECHNOL: KGY Lourde Hills, Kuttik hat P () Third-adanthapurani Dist. 695 574

Participants list :