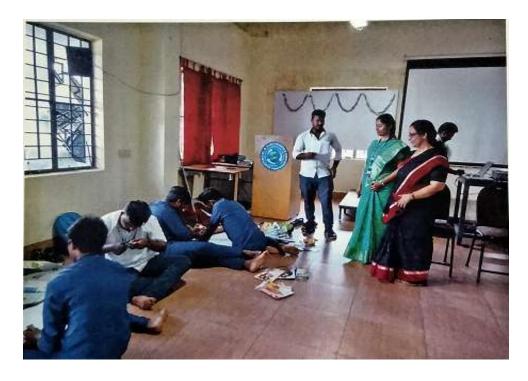

## **Event 2: Poster design competition - University level 2021**

Nandana V S of S2 CSE participated in a poster design competition conducted by the APJ Abdul Kalam Technological University in October 2021 and she has secured 3rd prize in the competition.

## Poster design competition-13/10/2021

Doonthe

PRINCIPAL LOURING MATHA COLLEGE OF SCIENCE & TECHNOL XGY Lourde Hills, Kuttx hal P () Thurwsananthapurani Disc. 695 574