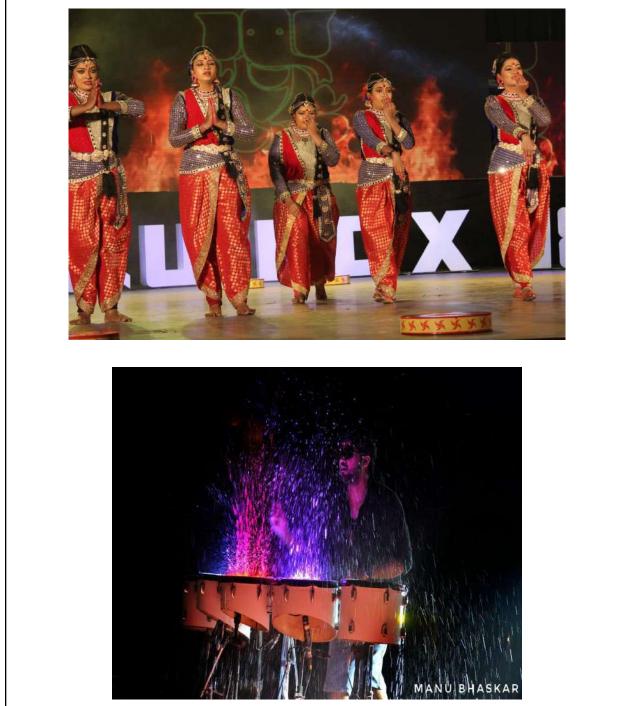

### **Event 3: Onam Celebration**

A meeting was organized with all the arts club members on 16th Sep 2021 to make a decision on celebrating Onam. The date and the events for the celebration were finalized in the meeting. The celebration was scheduled for 30th August 2021 via gmeet and the event was streamed via youtube. The celebration was inaugurated by the college management followed by many programmes. The main events for the celebration were solo songs by students and faculties and the college band. A total of 23 students participated in various cultural activities conducted as part of Onam celebration.

Video Link of the onam celebration: https://youtu.be/a03gMZZdPPQ

PRINCIPAL LOURD # TMATHA COLLEGE OF SCIENCE & TECHNOL: KGY Lourde Hills, Kuttik hat P () Third-adanthapurani Dist. 695 574

Participants list :