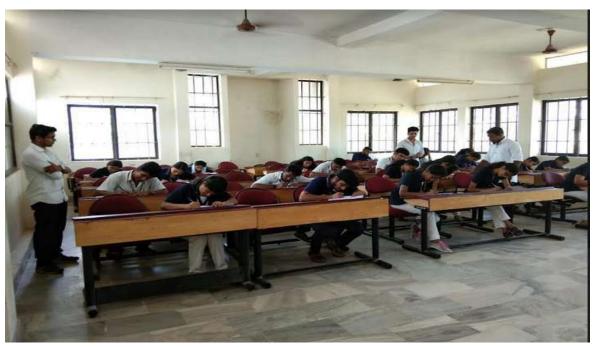

# **Event 1: Quiz Competition- December 2021**

ELITE 2021-Quiz competition was organised by the Quiz club of LMCST on 23rd December 2021. A total of 8 students participated in the event. Topic:

1.General Knowledge

2. Science and Technology

3. Arts, literature and music

**4.**Politics

WINNERS of the competition were:

#### **1ST PRIZE**

SANGEETH R.S - S5 CS B

ABHIJITH A -S5 CS A

#### **2ND PRIZE**

JOSHU JOSEPH -S3 CS B ROSMIN ROSE BINOY -S3 CS B

PRINCIPAL LOURLES MATHA COLLEGE OF SCIENCE & TECHNOL (KY Lourde Hills, Kuttichal P. () Thirwsaiianthapurani Dial. 695 574

Boostule

PRINCIPAL LOURERS MATHA COLLEGE OF SCIENCE & TECHNOLINGY Lourde Hills, Kuttik hat P () Thirwsauanthapurami Disk, 695 574