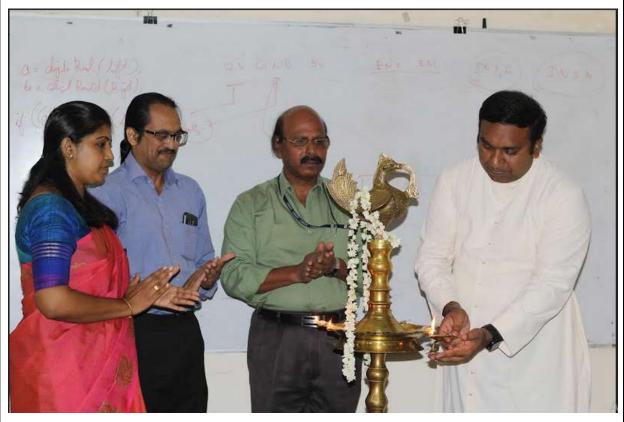

## **Event 6: Quiz Competition 2021**

A Quiz Competition on the theme "Environmental Sustainability" was organised by Department of Computer Science and Engineering & Civil Engineering in association with ISTE on 1st June 2021. The programme aimed at providing students an awareness of environmental protection and each individual's responsibility to nurture the environment, for passing a resourceful environment to future generations to come. Cash prizes were awarded to the winners. A total of 90 students participated in the event.