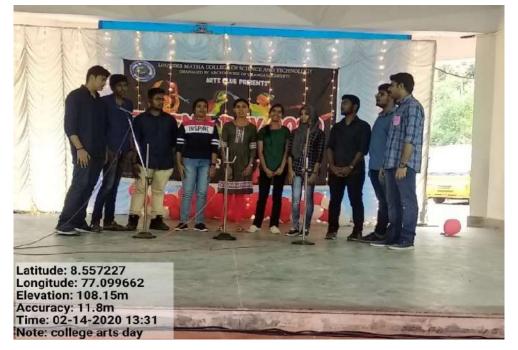

.Dr.Tomy Joseph Padinjareveettil has given the presidential address. The felicitation was by the Principal Dr.P.P. Mohanlal and vote of thanks by Mr. Jithin Jayaraj, Arts club secretary(S8 CE). The Bursar of the institution Rev.Fr. Avies Edachethra was also present for the function.



Inaugural function of the Talent day - 14th February 2020

Photos of Talent day - February 2020



Doorthh

PRINCIPAL LOURD & MATHA COLLEGE OF SCIENCE & TECHNOLINGY Lourde Hills, Kuttik hal P () Thirds ananthapurani Disc. 695 574









Boostule

PRINCIPAL LOURLE & MATHA COLLEGE OF SCIENCE & TECHNOLINGY Lourde Hills, Kuttichal P.() Thirusananthapuram Disc. 695-574









Boosthle

PRINCIPAL LOURERS MATHA COLLEGE OF SCIENCE & TECHNOL (KOY Lourde Hills, Kuttk hal P () Thirusauanthapuram Disk, 695 574









Boostule

PRINCIPAL LOURLES MATHA COLLEGE OF SCIENCE & TECHNOL (KOY Lourde Hills, Kutte Nat P. () Thirwsauanthapuram Disk, 695-574



Participants list:

AL-AMEEN K S AMAL SHA M B

AMEENA K S

SHAFINA KHADER S

THANZEER S S

AKHIL K RAJ

ANAND BABU

ANGEL M S

ANISHA THOMAS T A

AKSHAYA V R

ANJITHA UDAYAN

ARYA U S

SARAN SUNDARASAN MADHAVAN

ABHILASH B NAIR

ADHITH P RAJ

ADITHYAN S

AJAY SEBASTIAN

AKHIL GOPAL

S R MANU KRISHNA



Boosthle

PRINCIPAL LOURLES MATHA COLLEGE OF SCIENCE & TECHNOL(XGY Lourde Hills, Kuttik hat P() Thirusauanthapuram Disc. 695 574



LOURDES MATHA COLLEGE OF SCIENCE & TECHNOLOGY Bureau Veritas Certified ISO 9001-2015 Institution Managed by Archdiocese of Changanacherry

RESHMA S N

AJINA JAMES

AJITH S PHILIP

ALEENA JOLLY

APARNA S NAIR

DEVIKA THAMPI P R