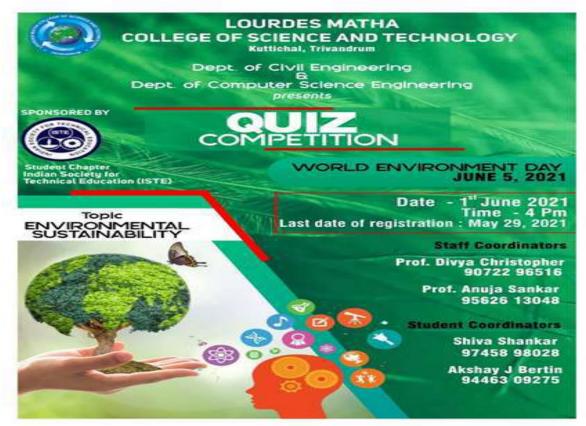

## **Event 6: Quiz Competition 2021**

A Quiz Competition on the theme "Environmental Sustainability" was organised by Department of Computer Science and Engineering & Civil Engineering in association with ISTE on 1st June 2021. The programme aimed at providing students an awareness of environmental protection and each individual's responsibility to nurture the environment, for passing a resourceful environment to future generations to come. Cash prizes were awarded to the winners. A total of 90 students participated in the event.