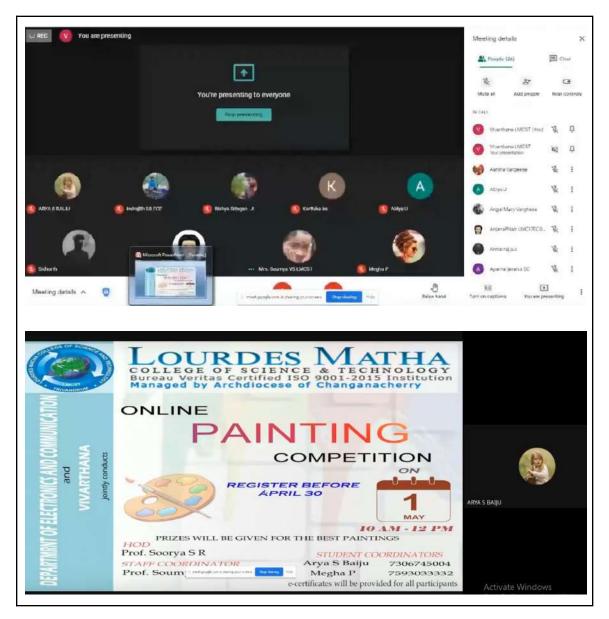

i Disk, 695 574



LOURDES MATHA COLLEGE OF SCIENCE & TECHNOLOGY Bureau Veritas Certified ISO 9001-2015 Institution Managed by Archdiocese of Changanacherry

Anishma A.S

Nayana Reghu

Anantha Krishna T

Dona Mariya

Sneha Ramesh

EMIL SHAJI

Archana sb

Bineesh wj

ASHNI S BAIJU

ASHNI S BAIJU

ATHIRA.B

Athul S Vijayan

ABDUL RAHIM

Alenta Selvaraj

Akshay J Bertin

Aswin Praji

Rishyasringan A



Boonthle

PRINCIPAL LOURINE MATHA COLLEGE OF SCIENCE & TECHNOL IGY LOURDE HITS, Kutts hat P () Thiras ananthapurani Disc. 695 374



## **Event 10:Online Painting Competition-May 2021**

An online painting competition was jointly organized by the Department of Electronics and Engineering and Vivarthana on the topic 'Life during Quarantine' on 1st May, 2021. Prizes were awarded to the winners.





PRINCIPAL LOURERS MATHA COLLEGE OF SCIENCE & TECHNOL (KGY Lourde Hills, Kutte hat P.() Thirus auanthapuram Disc. 695-574









boomhe

PRINCIPAL LOURERS MATHA COLLEGE OF SCIENCE & TECHNOLINGY Lourde Hills, Kuttik hat P () Thirwsauanthapurami Disk, 695 574



Participants List:

| 1. Abiya U                |
|---------------------------|
| 2. GowriKrishna S K       |
| 3. Abiya U                |
| 4. Aparna Jayan           |
| 5. Arthur Samuel Joy      |
| 6. Indhrajith S R         |
| 7. Sidharth S S           |
| 8. Anand Sekhar           |
| 9. Anaswara Simon         |
| 10. Akhina M S            |
| 11. Anjana Rani A K       |
| 12. Anuja B S             |
| 13. Dona Mariya           |
| 14. Gouri Nandana V S     |
| 15. Akhina M S            |
| 16. Anaswara Simon        |
| 17