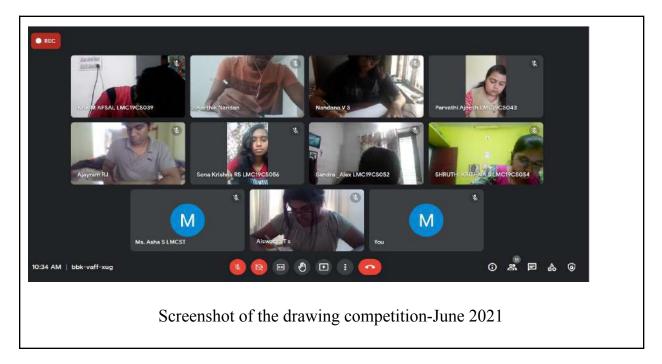

## **Event 5:** Drawing competition

A meeting was organized to make a decision about an event to be conducted on WORLD ENVIRONMENT DAY 2021 with all members (faculty and students) of Arts club on 21st April 2021. It was decided to conduct an online PENCIL DRAWING COMPETITION and the prize money offered was Rs. 2000 for the first prize winner and Rs.1500 for second prize winner. The arts club conducted the competition successfully in association with ISTE student chapter of LMCST on 5<sup>th</sup> June 2021.

A total of 83 students participated from all departments for the competition. The competition was held through google meet. The first evaluation was done by the individual department and the drawings with top marks from each department were evaluated by another team of judges.