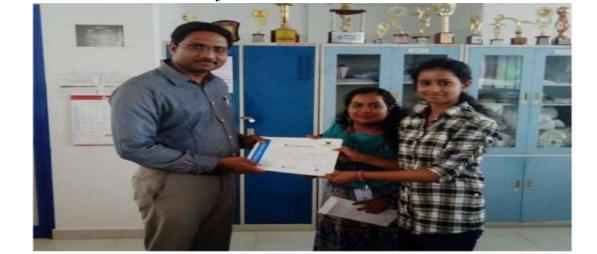

| Sambhunath S                                          |            |
|    |                       | Justin Johnson                                        |            |

## Event 3: Business Quiz-2017

27 students of T2 MBA participated in LE EMPEROZ'17, a national level management fest organized by Rajadhani Business School, TVM on 24th and 25th Nov, 2017. Two students Salini P S and Aswani Vinayan secured the Runner up position in the Business Quiz (Challenge the Wizard) competition and were awarded with Rs. 5,000/- cash prize and Certificate.



boonthe

PRINCIPAL LOURERS MATHA COLLECE OF SCIENCE & TECHNOLINGY Lourde Hills, Kutte Nat P () Thirwsauanthapuram Disc. 693-574



Salini P S and Aswani Vinaya - Runner up position in the Business Quiz -Rajadhani Business School



Participants list:

- 1. ARJUN KUMAR N S
- 2. ARYA BELSAS
- 3. ASWANI VINAYAN
- 4. JASNAYJ
- 5. JAYASANKAR V
- 6. JINCY L JAMES
- 7. KARTHIKA M
- 8. KARTHIK S NAIR
- 9. KIRAN J S
- 10. KRISHNA KUMAR K S
- 11. KRISHNA PRIYA J S
- 12. ARJUN KUMAR N S



Boostule

PRINCIPAL LOURERS MATHA COLLEGE OF SCIENCE & TECHNOLINGY Lourde Hills, Kuttik hal P () Thirus auanthapurani Disc. 695 574



- 13. ARYA BELSAS
- 14. ASWANI VINAYAN
- 15. JASNA Y J
- 16. JAYASANKAR V
- 17. JINCY L JAMES
- 18. KARTHIKA M
- 19. KARTHIK S NAIR
- 20. KIRAN J S
- 21. KRISHNA KUMAR K S
- 22. KRISHNA PRIYA J S
- 23. MEERA N B
- 24. MONICA FRANCY A
- 25. RAJANI D
- 26. REHNA S RAHIM
- 27. SALINI P S



boonthly

PRINCIPAL LOURERS MATHA COLLEGE OF SCIENCE & TECHNOLINGY Lourde Hills, Kuttik hat P () Thirwsauanthapurami Disk,