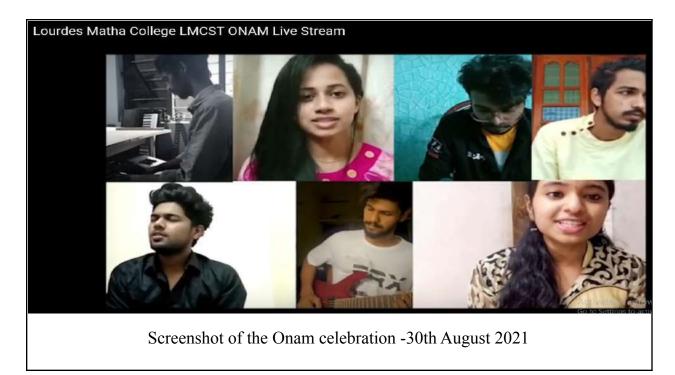

### **Event 3: Onam Celebration**

A meeting was organized with all the arts club members on 16th Sep 2021 to make a decision on celebrating Onam. The date and the events for the celebration were finalized in the meeting. The celebration was scheduled for 30th August 2021 via gmeet and the event was streamed via youtube. The celebration was inaugurated by the college management followed by many programmes. The main events for the celebration were solo songs by students and faculties and the college band. A total of 23 students participated in various cultural activities conducted as part of Onam celebration.

Video Link of the onam celebration: https://youtu.be/a03gMZZdPPQ

PRINCIPAL LOURD # TMATHA COLLEGE OF SCIENCE & TECHNOL: KGY Lourde Hills, Kuttik hat P () Third-adanthapurani Dist. 695 574

Participants list :