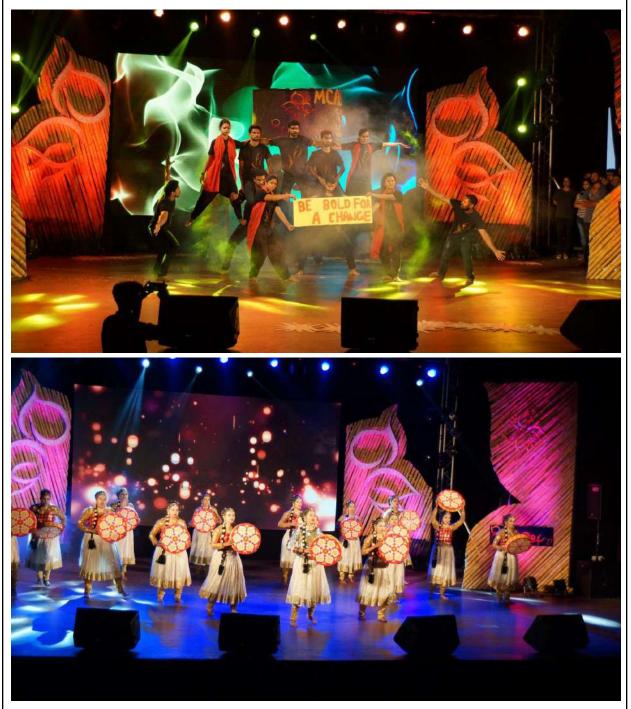

### **Event 3: Onam Celebration**

A meeting was organized with all the arts club members on 16th Sep 2021 to make a decision on celebrating Onam. The date and the events for the celebration were finalized in the meeting. The celebration was scheduled for 30th August 2021 via gmeet and the event was streamed via youtube. The celebration was inaugurated by the college management followed by many programmes. The main events for the celebration were solo songs by students and faculties and the college band. A total of 23 students participated in various cultural activities conducted as part of Onam celebration.

Video Link of the onam celebration: https://youtu.be/a03gMZZdPPQ

PRINCIPAL LOURD # TMATHA COLLEGE OF SCIENCE & TECHNOL: KGY Lourde Hills, Kuttik hat P () Third-adanthapurani Dist. 695 574

Participants list :