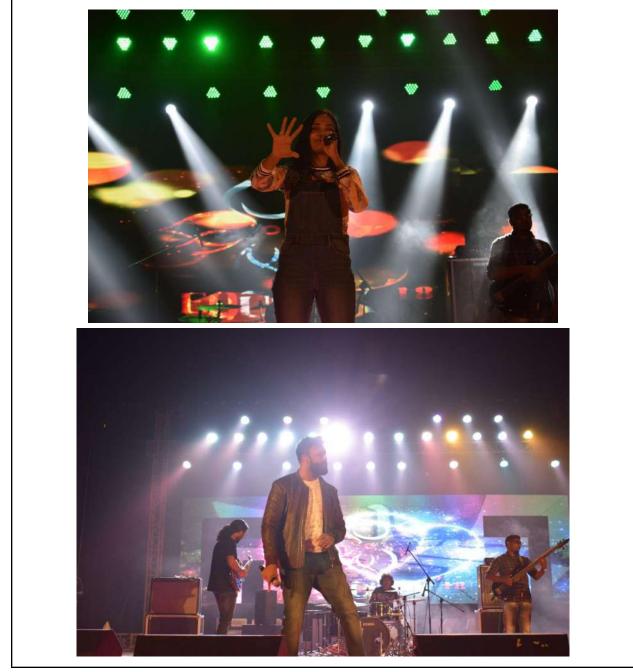

### **Event 3: Onam Celebration**

A meeting was organized with all the arts club members on 16th Sep 2021 to make a decision on celebrating Onam. The date and the events for the celebration were finalized in the meeting. The celebration was scheduled for 30th August 2021 via gmeet and the event was streamed via youtube. The celebration was inaugurated by the college management followed by many programmes. The main events for the celebration were solo songs by students and faculties and the college band. A total of 23 students participated in various cultural activities conducted as part of Onam celebration.

Video Link of the onam celebration: https://youtu.be/a03gMZZdPPQ

PRINCIPAL LOURD # TMATHA COLLEGE OF SCIENCE & TECHNOL: KGY Lourde Hills, Kuttik hat P () Third-adanthapurani Dist. 695 574

Participants list :