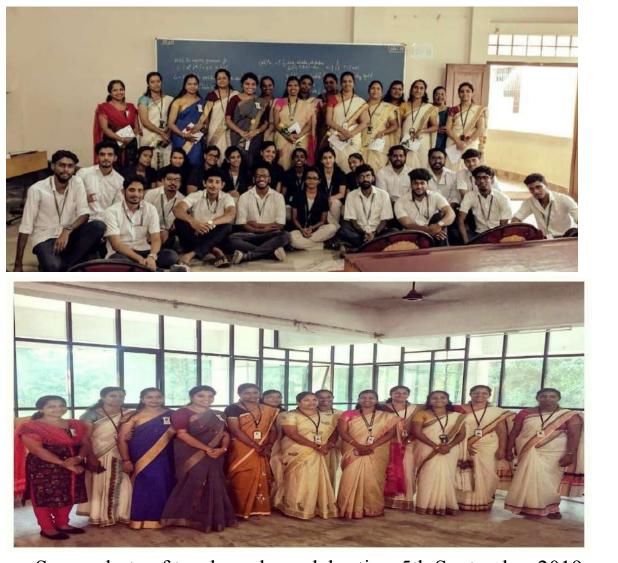

### **Event 3: Onam Celebration**

A meeting was organized with all the arts club members on 16th Sep 2021 to make a decision on celebrating Onam. The date and the events for the celebration were finalized in the meeting. The celebration was scheduled for 30th August 2021 via gmeet and the event was streamed via youtube. The celebration was inaugurated by the college management followed by many programmes. The main events for the celebration were solo songs by students and faculties and the college band. A total of 23 students participated in various cultural activities conducted as part of Onam celebration.

Video Link of the onam celebration: https://youtu.be/a03gMZZdPPQ

PRINCIPAL LOURD # TMATHA COLLEGE OF SCIENCE & TECHNOL: KGY Lourde Hills, Kuttik hat P () Third-adanthapurani Dist. 695 574

Participants list :

| Sl.No. | Participants        | Activity    |
|--------|---------------------|-------------|
| 1      | Angel Mary Varghese | Solo Song   |
| 2      | Gowri A S           | Solo Song   |
| 3      | Akhil SL            | Solo Song   |
| 4      | Sajith s            | Solo Song   |
| 5      | Malavika JP         | Solo Song   |
| 6      | Neeraja kasthuri jn | Solo Song   |
| 7      | Bibithamol Baby     | Solo Song   |
| 8      | Josaphina Benny     | Solo Song   |
| 9      | Parvathy P S        | Solo Song   |
| 10     | Arthur Samuel joy   | Onam Speech |
| 11     | MIDHUNRAJ JM        | Solo Song   |
| 12     | ABHINAV KRISHNA     | Solo Song   |
| 13     | Adwaith vk          | Solo Song   |
| 14     | Sneha Suresh        | Solo Song   |
| 15     | Jitto               | Band        |
| 16     | Rinson              | Band        |
| 17     | Alen                | Band        |
| 18     | Roshan              | Band        |

Boosthle

PRINCIPAL LOURER MATHA COLLECE OF SCIENCE & TECHNOLIKY Lourde Hills, Kuttkihal P.O. Thiruvananthapurani Disc. 695:574

| 19 | Joseph | Band |
|----|--------|------|
| 20 | Rohit  | Band |
| 21 | Abin   | Band |
| 22 | Savio  | Band |
| 23 | Jithu  | Band |