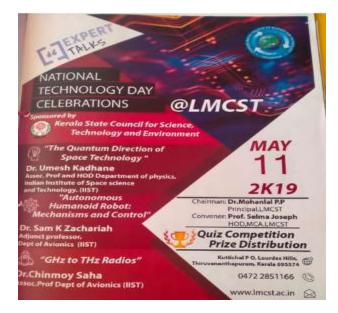

## Event 9: Tech Quiz - May 2021

There held a online quiz competition on 11 May 2021 in Lourdes Matha College Of Science And Technology in respect to National technological day. It was organised by the Department of Electronics and Communication, LMCST. The quiz was conducted through the aid of google forms. 78 students have registered for the quiz. There were two level. After the first level students were screened to the second level. The quiz started at 10 am ,45 students participated in the first level. Out of which 16 students were selected for the next level. Mr Devadeth A G of s8 CIVIL has scored the first position and Ms Sreeranjini R S of s4 CSE scored the second position. The winners were provided with the winning certificates and all participants were provided with participation certificates