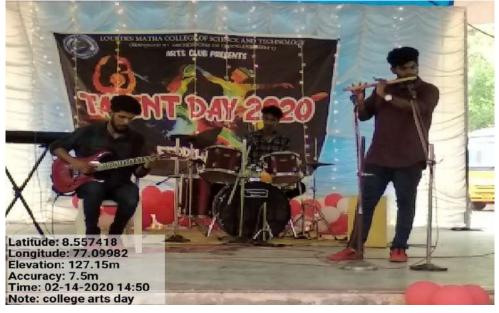

Fr.Dr.Tomy Joseph Padinjareveettil has given the presidential address. The felicitation was by the Principal Dr.P.P. Mohanlal and vote of thanks by Mr. Jithin Jayaraj, Arts club secretary(S8 CE). The Bursar of the institution Rev.Fr. Avies Edachethra was also present for the function.



Inaugural function of the Talent day - 14th February 2020

Photos of Talent day - February 2020



Doorthh

PRINCIPAL LOURD & MATHA COLLEGE OF SCIENCE & TECHNOLINGY Lourde Hills, Kuttik hal P () Thirds ananthapurani Disc. 695 574









Boostule

PRINCIPAL LOURLE & MATHA COLLEGE OF SCIENCE & TECHNOLINGY Lourde Hills, Kuttichal P.() Thirusananthapuram Disc. 695-574









Boosthle

PRINCIPAL LOURERS MATHA COLLEGE OF SCIENCE & TECHNOL (KOY Lourde Hills, Kuttk hal P () Thirusauanthapuram Disk, 695 574









Boostule

PRINCIPAL LOURLES MATHA COLLEGE OF SCIENCE & TECHNOL (KOY Lourde Hills, Kutte Nat P. () Thirwsauanthapuram Disk, 695-574



Participants list:

AL-AMEEN K S AMAL SHA M B

AMEENA K S

SHAFINA KHADER S

THANZEER S S

AKHIL K RAJ

ANAND BABU

ANGEL M S

ANISHA THOMAS T A

AKSHAYA V R

ANJITHA UDAYAN

ARYA U S

SARAN SUNDARASAN MADHAVAN

ABHILASH B NAIR

ADHITH P RAJ

ADITHYAN S

AJAY SEBASTIAN

AKHIL GOPAL

S R MANU KRISHNA



Boosthle

PRINCIPAL LOURLES MATHA COLLEGE OF SCIENCE & TECHNOL(XGY Lourde Hills, Kuttik hat P() Thirusauanthapuram Disc. 695 574



LOURDES MATHA COLLEGE OF SCIENCE & TECHNOLOGY Bureau Veritas Certified ISO 9001-2015 Institution Managed by Archdiocese of Changanacherry

RESHMA S N

AJINA JAMES

AJITH S PHILIP

ALEENA JOLLY

APARNA S NAIR

DEVIKA THAMPI P