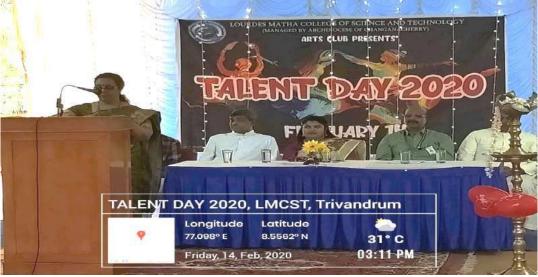

ous dancer and system analyst in a US based company, Tango Management consultancy.

The inauguration started with the prayer song. Then the Arts club secretary Prof.Sreekala Devi.K delivered the cordial welcome address. The honorable Manager and director of the institution Rev.Fr.Dr.Tomy Joseph Padinjareveettil has given the presidential address. The felicitation was by the Principal Dr.P.P. Mohanlal and vote of thanks by Mr. Jithin Jayaraj, Arts club secretary(S8 CE). The Bursar of the institution Rev.Fr. Avies Edachethra was also present for the function.



Inaugural function of the Talent day - 14th February 2020

Photos of Talent day - February 2020



Doorthh

PRINCIPAL LOURD & MATHA COLLEGE OF SCIENCE & TECHNOLINGY Lourde Hills, Kuttik hal P () Thirds ananthapurani Disc. 695 574









Boostule

PRINCIPAL LOURLE & MATHA COLLEGE OF SCIENCE & TECHNOLINGY Lourde Hills, Kuttichal P.() Thirusananthapuram Disc. 695-574









Boosthle

PRINCIPAL LOURERS MATHA COLLEGE OF SCIENCE & TECHNOL (KOY Lourde Hills, Kuttk hal P () Thirusauanthapuram Disk, 695 574









Boostule

PRINCIPAL LOURLES MATHA COLLEGE OF SCIENCE & TECHNOL (KOY Lourde Hills, Kutte Nat P. () Thirwsauanthapuram Disk, 695-574



Participants list:

AL-AMEEN K S AMAL SHA M B

AMEENA K S

SHAFINA KHADER S

THANZEER S S

AKHIL K RAJ

ANAND BABU

ANGEL M S

ANISHA THOMAS T A

AKSHAYA V R

ANJITHA UDAYAN

ARYA U S

SARAN SUNDARASAN MADHAVAN

ABHILASH B NAIR

ADHITH P RAJ

ADITHYAN S

AJAY SEBASTIAN

AKHIL GOPAL

S R MANU KRISHNA



Boosthle

PRINCIPAL LOURLES MATHA COLLEGE OF SCIENCE & TECHNOL(XGY Lourde Hill