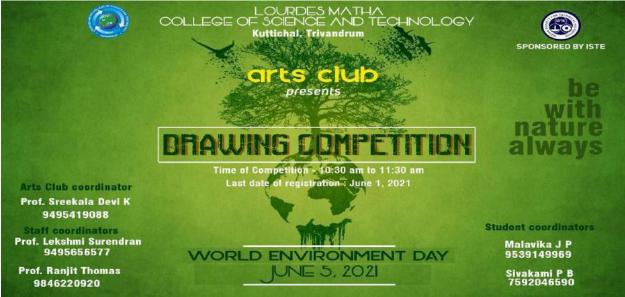

## **Event 5:** Drawing competition

A meeting was organized to make a decision about an event to be conducted on WORLD ENVIRONMENT DAY 2021 with all members (faculty and students) of Arts club on 21st April 2021. It was decided to conduct an online PENCIL DRAWING COMPETITION and the prize money offered was Rs. 2000 for the first prize winner and Rs.1500 for second prize winner. The arts club conducted the competition successfully in association with ISTE student chapter of LMCST on 5<sup>th</sup> June 2021.

A total of 83 students participated from all departments for the competition. The competition was held through google meet. The first evaluation was done by the individual department and the drawings with top marks from each department were evaluated by another team of judges.