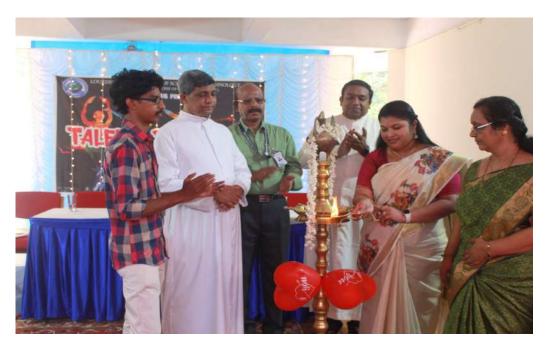

e Hills, Kuttik hal P () Thirusauanthapurani Disk. 695 574



### Event 3: TALENT DAY 2020

The 'TALENT DAY 2020' under Arts club of LMCST was inaugurated on 14th February 2020 by Lekshmy.G, LMCST Alumna (2006-2010 batch ) who is a famous dancer and system analyst in a US based company, Tango Management consultancy.

The inauguration started with the prayer song. Then the Arts club secretary Prof.Sreekala Devi.K delivered the cordial welcome address. The honorable Manager and director of the institution Rev.Fr.Dr.Tomy Joseph Padinjareveettil has given the presidential address. The felicitation was by the Principal Dr.P.P. Mohanlal and vote of thanks by Mr. Jithin Jayaraj, Arts club secretary(S8 CE). The Bursar of the institution Rev.Fr. Avies Edachethra was also present for the function.



Inaugural function of the Talent day - 14th February 2020

Photos of Talent day - February 2020



Doorthh

PRINCIPAL LOURD & MATHA COLLEGE OF SCIENCE & TECHNOLINGY Lourde Hills, Kuttik hal P () Thirds ananthapurani Disc. 695 574









Boostule

PRINCIPAL LOURLE & MATHA COLLEGE OF SCIENCE & TECHNOLINGY Lourde Hills, Kuttichal P.() Thirusananthapuram Disc. 695-574









Boosthle

PRINCIPAL LOURERS MATHA COLLEGE OF SCIENCE & TECHNOL (KOY Lourde Hills, Kuttk hal P () Thirusauanthapuram Disk, 695 574









Boostule

PRINCIPAL LOURLES MATHA COLLEGE OF SCIENCE & TECHNOL (KOY Lourde Hills, Kutte Nat P. () Thirwsauanthapuram Disk, 695-574



Participants list:

AL-AMEEN K S AMAL SHA M B

AMEENA K S

SHAFINA KHADER S

THANZEER S S

AKHIL K RAJ

ANAND BABU

ANGEL M S

ANISHA THOMAS T A

A