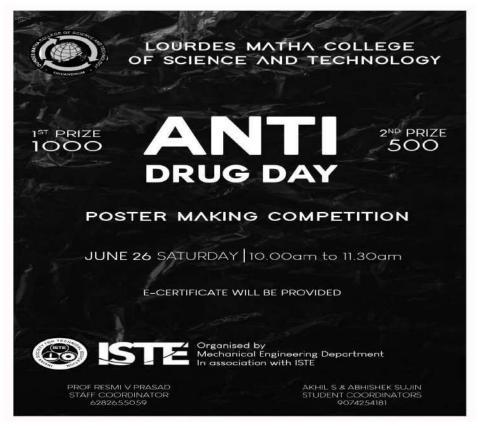

## **Event 4: Poster Making Competition - June 2021**

A poster making competition was conducted by the Department of Mechanical engineering in association with ISTE in connection with Anti-Drug Day on 26th June, 2021 with an aim to spread awareness about the global drug problem and eliminate drug misuse. Cash prizes were awarded to the winners.

Participants : All B.Tech students. Date: 26th June, 2021 (Saturday) Time: 10am to 11:30am Platform: GoogleMeet Registration link : https://surveyheart.com/form/60d4018668eb1c55022f4c2f Meeting link : https://meet.google.com/fxc-xpeq-ngq Cash prize : 1st prize - 1000/-2nd prize - 500/-Prof. Resmi V prasad(HOD) - staff coordinator -6282655059 Abhishek sujin - Student coordinator -7034490875

PRINCIPAL LOURLES MATHA COLLECE OF SCIENCE & TECHNOLINGY Lourde Hills, Kuttichal P.() Thirusananthapurani Diac. 695-574

Akhil. S - Student coordinator -9074254181