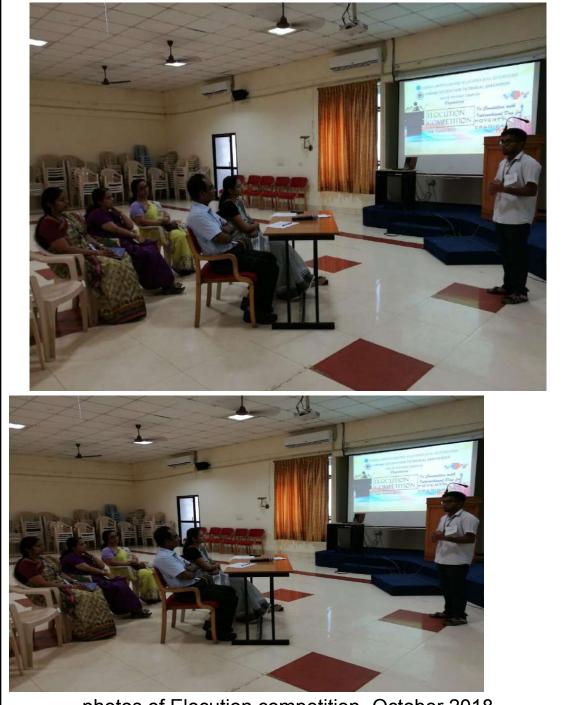

|             |
| 45   | GROWNOW Showhole AV<br>Parge Willin | Mart F         | si puse tuesi<br>o puse<br>puse<br>tuesi<br>puse tu | una B S     |



Boosthle

PRINCIPAL LOURERS MATHA COLLECE OF SCIENCE & TECHNOLINGY Lourde Hills, Kuttichal P.O. Thirusananthapuram Disc. 695-574



# Event 8: Elocution competition by EEE

### department-October 2018

Department conducted Elocution competition for S5 students (ISTE student members) on 16<sup>th</sup> October 2018 under the supervision of department coordinator Prof. Sreekala Devi K.

Congrats to Ms. Soja Clifter, B.TECH EEE (2016-2020) batch for securing first in Elocution competition



Doonthe

PRINCIPAL LOURER MATHA COLLEGE OF SCIENCE & TECHNOL: XGY Lourde Hills, Kuttx hat P () Thirwsauanthapurani Disc. 695 574





## photos of Elocution competition -October 2018



Boosthle

PRINCIPAL LOURE & MATHA COLLEGE OF SCIENCE & TECHNOL XGY Lourde Hills, Kutte hat P () Thirus auanthapurani Dist. 695 574





#### Participants List

| 1  | ALAN FRERERICK  |
|----|-----------------|
| 2  | HONEY SUNNY     |
| 3  | SRUTHI S        |
| 4  | JOEL JOY        |
| 5  | SOJA CLIFTEN    |
| 6  | HARI S          |
| 7  | SANSHIYA SOBI   |
| 8  | RESHMA          |
| 9  | NIRMAL          |
| 10 | NAYANA KRISHNAN |



Boostule

PRINCIPAL LOURLES MATHA COLLEGE OF SCIENCE & TECHNOL (KGY Lourde Hills, Kutte Nat P. () Thirusalanthapuram Disc. 695-574



### **Event 9: Online dance competition - 2018**

Surya Narayanan, S7 CSE won the first place in online dance competition conducted by Dance steps.

## **Event 10: Quiz compe