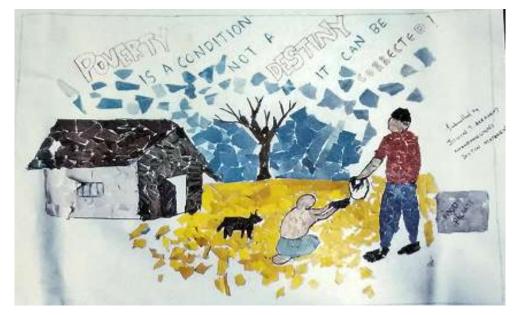

5. SWATHI KRISHNA S **36. ABHIRAM KRISHNAN U H** 

### Event 13: Collage Competition on 17th October 2019

A Collage Competition was organised by the Student Chapter of LMCST In association with LMCST Arts Club, on 17<sup>th</sup> October, 2019 in connection with World Poverty Day. A total of 21 students participated in the competition. The competition was held at EEE Seminar Hall. The event organisers are Prof.Divya Christopher(ISTE dept coordinator ,CS ), Prof.Sreekala Devi K(Faculty Advisor,ISTE), Prof.Anjana J(ISTE Secretary). It was a healthy competition and prizes were distributed to the First and Second Prize Team.



PRINCIPAL LOURLEST MATHA COLLEGE OF SCIENCE & TECHNOLINGY Lourde Hills, Kuttik hat P () Thirwsauanthapurani Disc. 695 574





Poster of Collage competition-Oct 2019



First prize collage

Boostule

PRINCIPAL LOUBLE & MATHA COLLEGE OF SCENCE & TECHNOL XGY Lourde Hills, Kuttichal P () Thirusauanthapurani Dist. 695 574







Photo - Collage competition - 17th October, 2019





Boonthe

PRINCIPAL LOURE & MATHA COLLEGE OF SCIENCE & TECHNOL XGY Lourde Hills, Kutte hat P.O. Thirus auanthapurani Disc. 695-574



urdes Mat ΤA COLLEGE OF SCIENCE & TECHNOLOGY Bureau Veritas Certified ISO 9001-2015 Institution Managed by Archdiocese of Changanacherry







Boosthle

PRINCIPAL LOURER & MATHA COLLECE OF SCIENCE & TECHNOLISY Lourde Hills, Kuttk hal P.() Thirusananthapurani Disc. 695-574



#### **PARTICIPANTS LIST**

|                                                                                                                | INT CHAPTER IN Association with<b