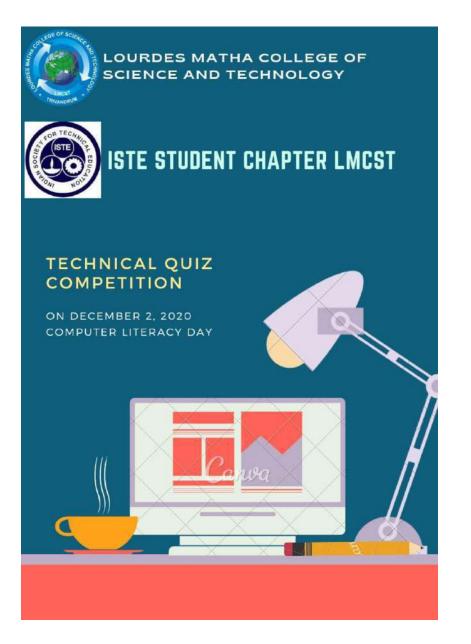

# OUIZ CLUB LMCST PRESENTS ELITE 2021

# QUIZ COMPETITION

Venue-LMCSTCampus Date-23rd December Time-10 am

# Topic-

# General Knowledge # Science and Technology # Arts, literature and music # Politics

#### Interested students can contact:

Dr Johnson Y (9847590214) Prof Sajitha (94977 85284) (Quiz Club Coordinators)

Participants List:

- 1. SANGEETH R.S
- 2. ABHIJITH A
- 3. JOSHU JOSEPH
- 4. ROSMIN ROSE BINOY
- 5. DION JOHNSON
- 6. PAULSON THOMAS
- 7. ALAN PAUL
- 8. ARSHAL M