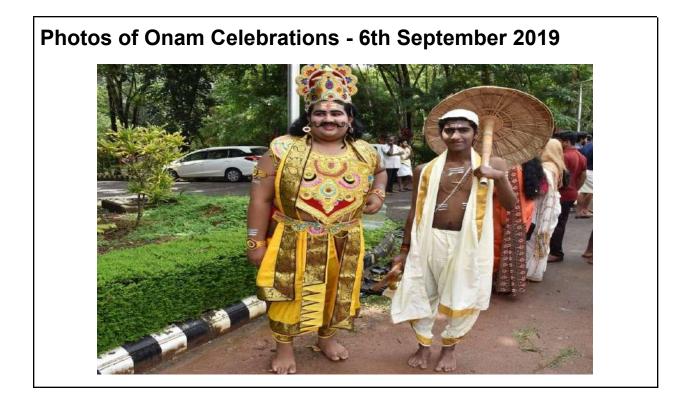

### **Event 3: Onam Celebration**

A meeting was organized with all the arts club members on 16th Sep 2021 to make a decision on celebrating Onam. The date and the events for the celebration were finalized in the meeting. The celebration was scheduled for 30th August 2021 via gmeet and the event was streamed via youtube. The celebration was inaugurated by the college management followed by many programmes. The main events for the celebration were solo songs by students and faculties and the college band. A total of 23 students participated in various cultural activities conducted as part of Onam celebration.

Video Link of the onam celebration: https://youtu.be/a03gMZZdPPQ

PRINCIPAL LOURD # TMATHA COLLEGE OF SCIENCE & TECHNOL: KGY Lourde Hills, Kuttik hat P () Third-adanthapurani Dist. 695 574

Participants list :