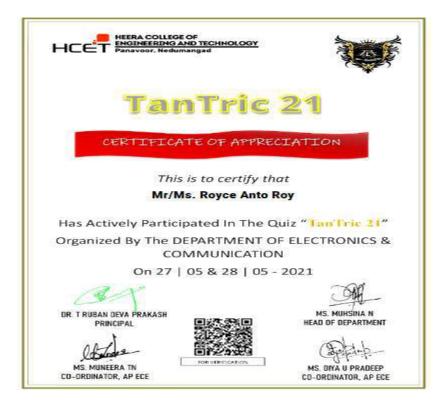

## Event 8: Quiz competition- May 2021

Four students from LMCST have participated in the quiz "TanTric 21" organized by the department of Electronics and Communication of Heera College of Engineering and Technology.

### Participants list

| Royce Anto Roy        |
|-----------------------|
| Beegum Mariyam Haleef |
| Divya Rajan L         |
| Dona Mariya           |

booomhe

PRINCIPAL LOURER MATHACOLLEGE OF SCIENCE & TECHNOLINGY Lourde Hills, Kuttik hal P () Thirus auanthapurani Disc. 695-574