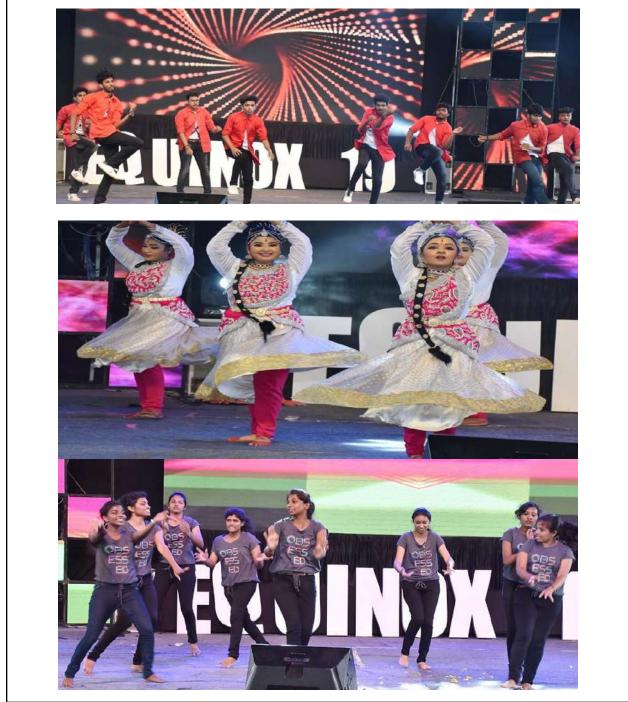

### **Event 3: Onam Celebration**

A meeting was organized with all the arts club members on 16th Sep 2021 to make a decision on celebrating Onam. The date and the events for the celebration were finalized in the meeting. The celebration was scheduled for 30th August 2021 via gmeet and the event was streamed via youtube. The celebration was inaugurated by the college management followed by many programmes. The main events for the celebration were solo songs by students and faculties and the college band. A total of 23 students participated in various cultural activities conducted as part of Onam celebration.

Video Link of the onam celebration: https://youtu.be/a03gMZZdPPQ

PRINCIPAL LOURD # TMATHA COLLEGE OF SCIENCE & TECHNOL: KGY Lourde Hills, Kuttik hat P () Third-adanthapurani Dist. 695 574

Participants list :