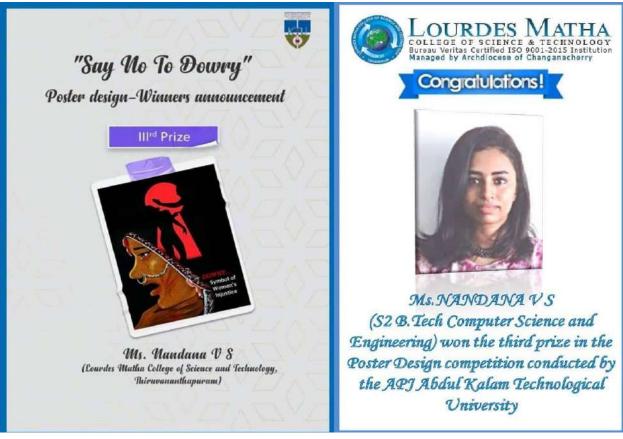

## **Event 2: Poster design competition - University level 2021**

Nandana V S of S2 CSE participated in a poster design competition conducted by the APJ Abdul Kalam Technological University in October 2021 and she has secured 3rd prize in the competition.