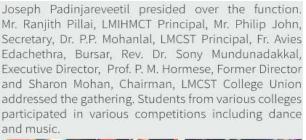

## Event 9: Tech Quiz - May 2021

There held a online quiz competition on 11 May 2021 in Lourdes Matha College Of Science And Technology in respect to National technological day. It was organised by the Department of Electronics and Communication, LMCST. The quiz was conducted through the aid of google forms. 78 students have registered for the quiz. There were two level. After the first level students were screened to the second level. The quiz started at 10 am ,45 students participated in the first level. Out of which 16 students were selected for the next level. Mr Devadeth A G of s8 CIVIL has scored the first position and Ms Sreeranjini R S of s4 CSE scored the second position. The winners were provided with the winning certificates and all participants were provided with participation certificates