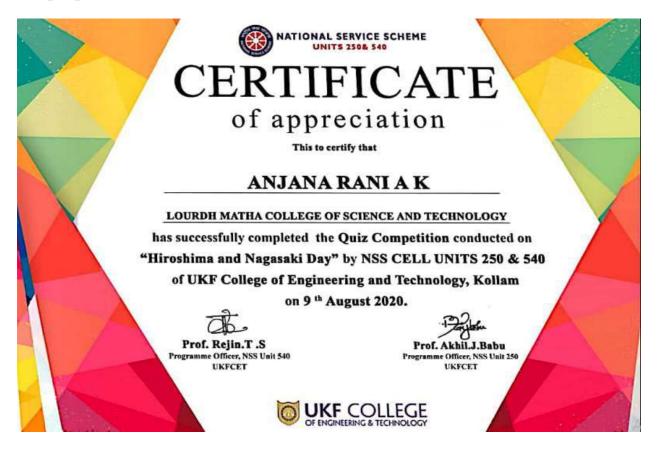

695 574



# **Event 16: Online Quiz Competition - August 2020**

Three students from LMCST successfully completed the National level E-Quiz on Software Engineering organized by the PG department of Computer Science on 10.08.2020.

Sample proof:



Participants list:

| 1. | Anjana Rani A K |
|----|-----------------|
| 2. | Aravind V R     |
| 3. | Arun A S        |



PRINCIPAL LOUTERE & MATHA COLLEGE OF SCIENCE & TECHNOLINGY Lourde Hills, Kuttikal P () Thirusalianthapurani Disc. 695 574



# **Event 17: Online Quiz Competition - August 2020**

Two students Anjana Rani and Anaswara Simon from LMCST participated in the Quiz competition on 'Hiroshima and Nagasaki Day' organized by the NSS cell units 250 & 540 of UKF College of Engineering and Technology on 9th August 2020.

Sample proof:





Doonthe

PRINCIPAL LOURER MATHA COLLEGE OF SCIENCE & TECHNOLINGY Lourde Hills, Kuttik hat P () Thirwsauanthapurami Disc. 695 574



# **Event 18: National Level Online Quiz - August 2020**

Nikhil M J of the Civil Department participated in the National level Online Quiz on "Statistical Methods", organized by the MBA department of Mother Theressa College of Engineering and Technology on 7th August 2020.

| т (А) (А                                                                                              | MOTHE<br>COLLEGE OF EN<br>PPROVED BY AIC<br>dapili, Peddapili | GINEERING & T<br>TE , Affiliated | ECHNOLOGY<br>to JNTU-HYD)       | Andrew of Las Mark    |
|-------------------------------------------------------------------------------------------------------|--------------------