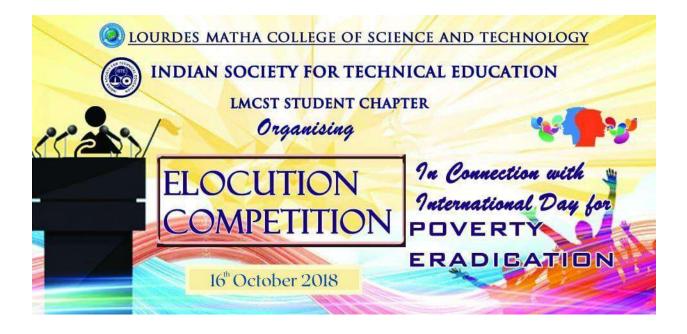

## **Event 5:** Drawing competition

A meeting was organized to make a decision about an event to be conducted on WORLD ENVIRONMENT DAY 2021 with all members (faculty and students) of Arts club on 21st April 2021. It was decided to conduct an online PENCIL DRAWING COMPETITION and the prize money offered was Rs. 2000 for the first prize winner and Rs.1500 for second prize winner. The arts club conducted the competition successfully in association with ISTE student chapter of LMCST on 5<sup>th</sup> June 2021.

A total of 83 students participated from all departments for the competition. The competition was held through google meet. The first evaluation was done by the individual department and the drawings with top marks from each department were evaluated by another team of judges.

Final result was declared as follows:

PRINCIPAL LOURD # TMATHA COLLEGE OF SCIENCE & TECHNOLINGY Lourde Hills, Kuttik hat P () Thirwsaiianthapurani Disk, 695 574

- 1. NANDANA. V.S S2 CSE
- 2. ADWAITH .V.K S4 ME