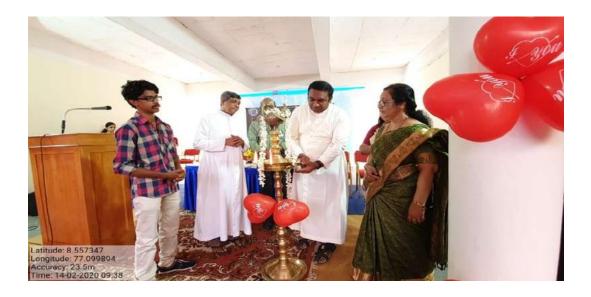

s dancer and system analyst in a US based company, Tango Management consultancy.

The inauguration started with the prayer song. Then the Arts club secretary Prof.Sreekala Devi.K delivered the cordial welcome address. The honorable Manager and director of the institution Rev.Fr.Dr.Tomy Joseph Padinjareveettil has given the presidential address. The felicitation was by the Principal Dr.P.P. Mohanlal and vote of thanks by Mr. Jithin Jayaraj, Arts club secretary(S8 CE). The Bursar of the institution Rev.Fr. Avies Edachethra was also present for the function.



Inaugural function of the Talent day - 14th February 2020

Photos of Talent day - February 2020



Doorthh

PRINCIPAL LOURD & MATHA COLLEGE OF SCIENCE & TECHNOLINGY Lourde Hills, Kuttik hal P () Thirds ananthapurani Disc. 695 574









Boostule

PRINCIPAL LOURLE & MATHA COLLEGE OF SCIENCE & TECHNOLINGY Lourde Hills, Kuttichal P.() Thirusananthapuram Disc. 695-574









Boosthle

PRINCIPAL LOURERS MATHA COLLEGE OF SCIENCE & TECHNOL (KOY Lourde Hills, Kuttk hal P () Thirusauanthapuram Disk, 695 574









Boostule

PRINCIPAL LOURLES MATHA COLLEGE OF SCIENCE & TECHNOL (KOY Lourde Hills, Kutte Nat P. () Thirwsauanthapuram Disk, 695-574



Participants list:

AL-AMEEN K S AMAL SHA M B

AMEENA K S

SHAFINA KHADER S

THANZEER S S

AKHIL K RAJ

ANAND BABU

ANGEL M S

ANISHA THOMAS T A

AKSHAYA V R

ANJITHA UDAYAN

ARYA U S

SARAN SUNDARASAN MADHAVAN

ABHILASH B NAIR

ADHITH P RAJ

ADITHYAN S

AJAY SEBASTIAN

AKHIL GOPAL

S R MANU KRISHNA



Boosthle

PRINCIPAL LOURLES MATHA COLLEGE OF SCIENCE & TECHNOL(XGY Lourde Hills,