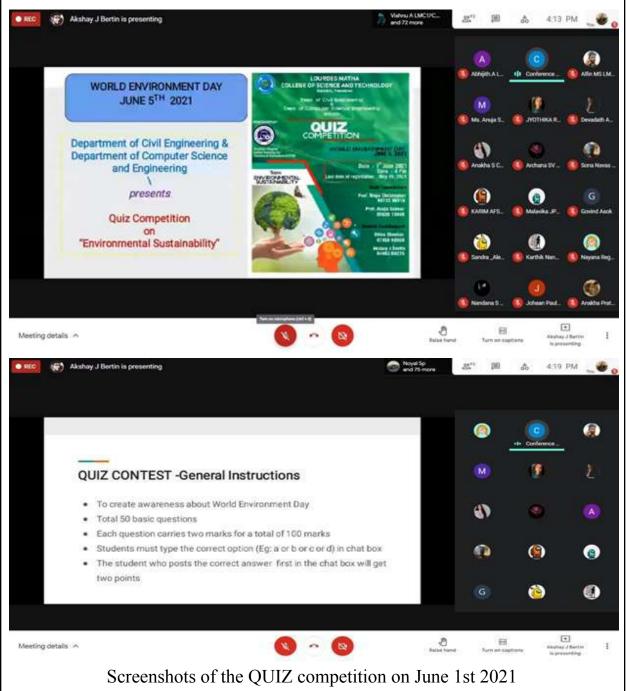

## **Event 6: Quiz Competition 2021**

A Quiz Competition on the theme "Environmental Sustainability" was organised by Department of Computer Science and Engineering & Civil Engineering in association with ISTE on 1st June 2021. The programme aimed at providing students an awareness of environmental protection and each individual's responsibility to nurture the environment, for passing a resourceful environment to future generations to come. Cash prizes were awarded to the winners. A total of 90 students participated in the event.