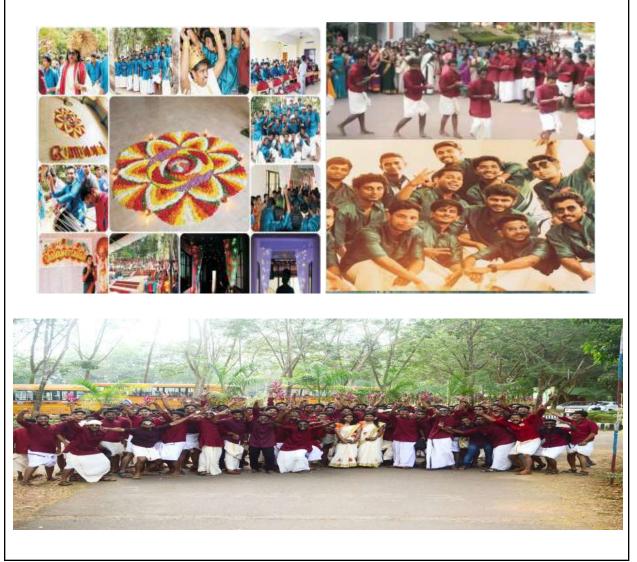

### **Event 3: Onam Celebration**

A meeting was organized with all the arts club members on 16th Sep 2021 to make a decision on celebrating Onam. The date and the events for the celebration were finalized in the meeting. The celebration was scheduled for 30th August 2021 via gmeet and the event was streamed via youtube. The celebration was inaugurated by the college management followed by many programmes. The main events for the celebration were solo songs by students and faculties and the college band. A total of 23 students participated in various cultural activities conducted as part of Onam celebration.

Video Link of the onam celebration: https://youtu.be/a03gMZZdPPQ

PRINCIPAL LOURD # TMATHA COLLEGE OF SCIENCE & TECHNOL: KGY Lourde Hills, Kuttik hat P () Third-adanthapurani Dist. 695 574

Participants list :