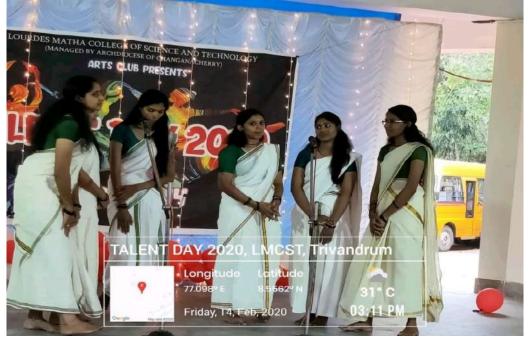

Arts club secretary Prof.Sreekala Devi.K delivered the cordial welcome address. The honorable Manager and director of the institution Rev.Fr.Dr.Tomy Joseph Padinjareveettil has given the presidential address. The felicitation was by the Principal Dr.P.P. Mohanlal and vote of thanks by Mr. Jithin Jayaraj, Arts club secretary(S8 CE). The Bursar of the institution Rev.Fr. Avies Edachethra was also present for the function.



Inaugural function of the Talent day - 14th February 2020

Photos of Talent day - February 2020



Doorthh

PRINCIPAL LOURD & MATHA COLLEGE OF SCIENCE & TECHNOLINGY Lourde Hills, Kuttik hal P () Thirds ananthapurani Disc. 695 574









Boostule

PRINCIPAL LOURLE & MATHA COLLEGE OF SCIENCE & TECHNOLINGY Lourde Hills, Kuttichal P.() Thirusananthapuram Disc. 695-574









Boosthle

PRINCIPAL LOURERS MATHA COLLEGE OF SCIENCE & TECHNOL (KOY Lourde Hills, Kuttk hal P () Thirusauanthapuram Disk, 695 574









Boostule

PRINCIPAL LOURLES MATHA COLLEGE OF SCIENCE & TECHNOL (KOY Lourde Hills, Kutte Nat P. () Thirwsauanthapuram Disk, 695-574



Participants list:

AL-AMEEN K S AMAL SHA M B

AMEENA K S

SHAFINA KHADER S

THANZEER S S

AKHIL K RAJ

ANAND BABU

ANGEL M S

ANISHA THOMAS T A

AKSHAYA V R

ANJITHA UDAYAN

ARYA U S

SARAN SUNDARASAN MADHAVAN

ABHILASH B NAIR

ADHITH P RAJ

ADITHYAN S

AJAY SEBASTIAN

AKHIL GOPAL

S R MANU KRISHNA



Boosthle

PRINCIPAL LOURLES MATHA COLLEGE OF SCIENCE & TECHNOL(XGY Lourde Hills, Kuttik hat P() Thirusauanthapuram Disc. 695 574



LOURDES MATHA COLLEGE OF SCIENCE & TECHNOLOGY Bureau Veritas Certified ISO 9001-2015