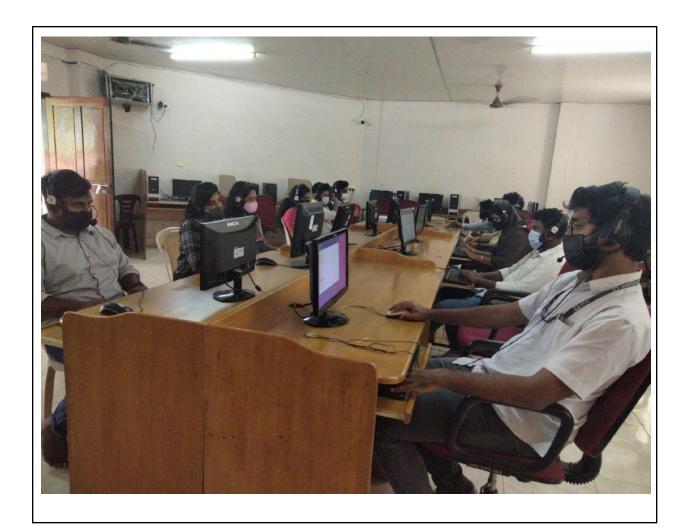

### STUDENTS USING LANGUAGE LAB FACILITIES IN THE CAMPUS

PRINCIPAL
LOUPING MATHA COLLEGE OF
SCIENCE & TECHNOLOGY
Lourde Hills, Kurtichal P.O.
Thiravananthapuram Disk, 695-574

PRINCIPAL
LOUPING MATHA COLLEGE OF
SCIENCE & TECHNOLOGY
Lourde Hills, Kurtichal P.O.
Thiravananthapuram Disk, 695-574