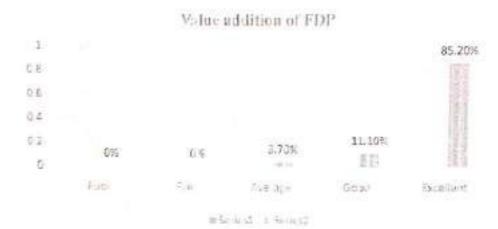

ood           | 3                  | 11.10          |
| Excellent      | 23                 | 85.20          |
| Total          | 27                 | 100            |

Source: Feedback Survey



Figure No. 1 - Quality of FDP

Table No. 2 Value addition of FDP

| Value addition of FDP | No. of Respondence | Percentage (%) |
|-----------------------|--------------------|----------------|
| Poor                  | 0                  | 0              |
| Fair                  | 0                  | 0              |
| Average               | 1                  | 3.70           |
| Good                  | 3                  | 11.10          |
| Excellent             | 23                 | 85.20          |
| Total                 | 27                 | 100            |

Source: Feedback Survey



Figure No. 2 - Value addition of FDP

Table No. 3 Quality of Resource Persons

| Quality of Resource Persons | No. of Respondence | Percentage (%) |
|-----------------------------|--------------------|----------------|
| Poor                        | 0                  | 0              |
| Fair                        | 0                  | 0              |
| Average                     | 1                  | 3.70           |
| Good                        | 3                  | 11.10          |
| Excellent                   | 23                 | 85.20          |
| Total                       | 27                 | 100            |

Source: Feedback Survey



Figure No. 3 - Quality of resource person

K3AAES-CE000027

## Lourdes Matha Institute of Management Studies



Lourdes Hills, Kutt