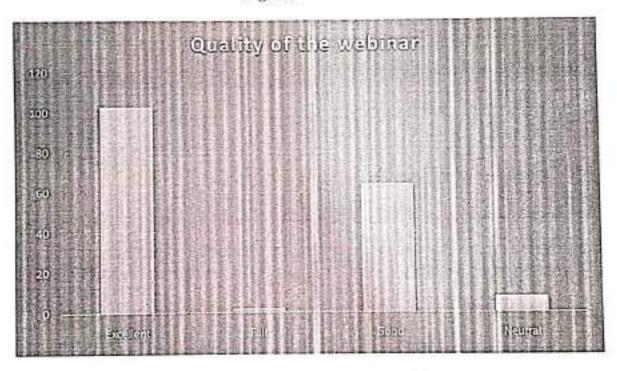

## Feedback form analysis

Analysis based on each and every question answered by the participants.

Table 4.

|              | Your assessment on on the level of effort taken by the webinar Coordinators | Webinar content was informative |
|--------------|-----------------------------------------------------------------------------|---------------------------------|
| 200000       | 109                                                                         | 120                             |
| Excellent    | 100                                                                         | 4                               |
| Fair         | 4                                                                           | 20                              |
| Satisfactory | 24                                                                          |                                 |
| Very Good    | 106                                                                         | 97                              |