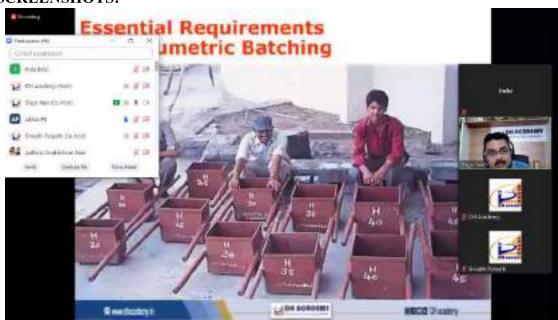

discussion part wherein the speaker cleared the doubts of participants.

<sup>\*</sup> e-Certificates were issued to all participants.

### **DATA ANALYSIS**

### **Participants Analysis**

The number of participants who participated is 45.

**Table 1. Total Number of Participants** 

| Total Students      | 43 |
|---------------------|----|
| Total Faculty       | 3  |
| Total               |    |
| <b>Participants</b> | 45 |

### Feedback form analysis

1. Please rate the speaker's knowledge of the topic



2. Please rate the speaker's presentation skills:



### 3. Please rate the content of the slides/virtual aids:



### 4. How did you compare the sessions with your expectations?



### 5. How was the overall experience?



### **Sample Certificate**



#### **SAMPLE SCREENSHOTS:**





Report prepared Ms. Indu Rajan, Assistant Professor, CE Dept., LMCST





## LOURDES MATHA INSTITUE OF MANAGEMENT STUDIES (LMIMS)

Lourdes Hills, Kuttichal PO, Trivandrum

### WEBINAR REPORT

LMIMS organized a Webinar on the topic "IKIGAI FOR INDUSTRY 4.0: PURPOSE, PROFIT & PREPARING FOR THE FUTURE OF WORK"





### LOURDES MATHA INSTITUTE OF MANAGEMENT STUDIES

ORGANIZES A WEBINAR ON THE TOPIC

IKIGAI FOR INDUSTRY 4.0: PURPOSE, PROFIT & PREPARING FOR THE FUTURE OF WORK

> ON AUGUST 22, 2020 11:00 am - 01:00 pm

### KEYNOTE SPEAKER:



### BIAN LI FOUNDER, THE HUNGRY LAB

Contact: 95677 26656

Email: Imimswebinar@linest.ac.in

triade viers PosterMyWall enin-

### Event Recording Link: http://meet.google.com/wam-poty-rbd

Meeting Platform: Google Meet

Date/Time: 22<sup>ad</sup> August