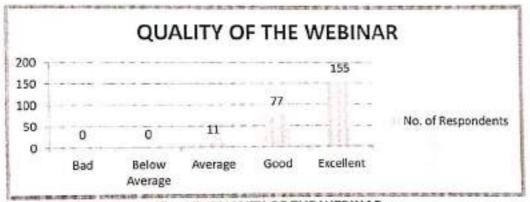

#### Feedback form analysis

Your assessment on on the level of effort taken by the program Coordinators
 64 responses

# 2. The technical talk was informative and useful 64 responses