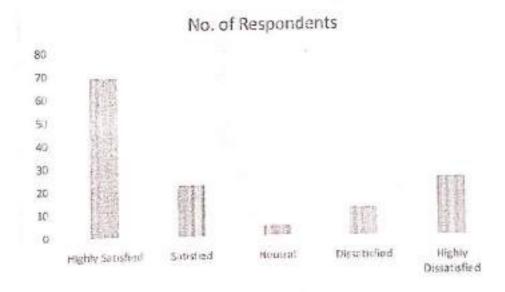

## Feedback form analysis

Analysis based on each and every question answered by the participants.

Table 4.

|              | Your assessment on on the level of effort taken by the webinar Coordinators | Webinar content was informative |
|--------------|-----------------------------------------------------------------------------|---------------------------------|
| 200000       | 109                                                                         | 120                             |
| Excellent    | 100                                                                         | 4                               |
| Fair         | 4                                                                           | 20                              |
| Satisfactory | 24                                                                          |                                 |
| Very Good    | 106                                                                         | 97                              |