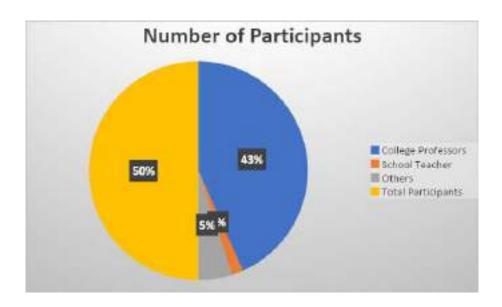

#### **Participants Analysis**

The number of participants who participated is 65.

**Table 1. Total Number of Participants** 

| Total Students     | 2 |
|--------------------|---|
| Total Faculty      | 3 |
|                    | 6 |
| Total Participants | 5 |