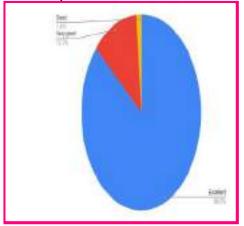

#### Feedback form analysis

Your assessment on on the level of effort taken by the program Coordinators
 64 responses