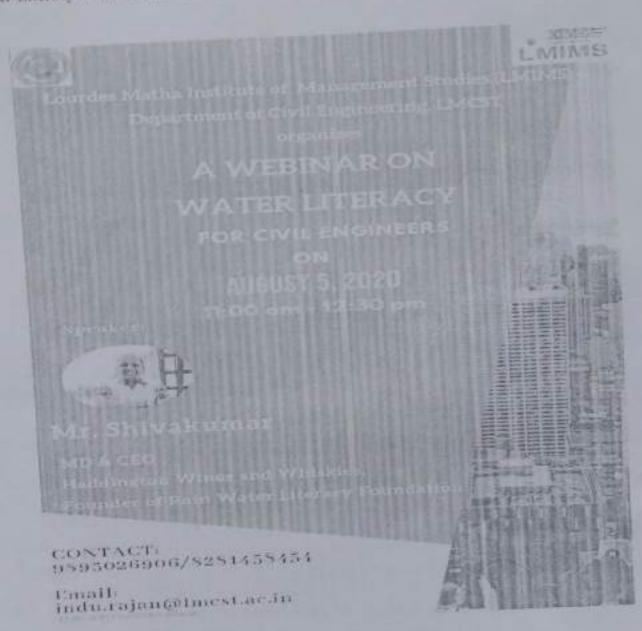

# WATER LITERACYWEBINAR REPORT

LMIMS & the Civil Engineering department, LMCST, organized a Panel Discussion on the topic "Water Literacy" on 05th August 2020 at 11 nm.

Event recording link: https://meet.go.agie.gom/wys-m/wws-ngr/lig=122&authuser=0

MeetingPlatform ; GoogleMeet

Date/Time : 05th August 2020, 11:00 am-12.30pm

Registrationfee : Free

Speaker: Mr. Shivakumar, Founder of Rain Water Literacy Foundation

EventOrganiser : Ms. Sumu Rupesh& Ms. Indu Rajan, Assistant Professors