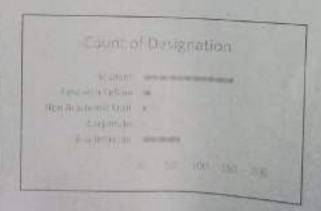

#### Participants Analysis

The number of participants who participated is 241. Further classification done on employee data revealed that, we had a wide range of participants from academic sector to corporate sector.

Table 1. Total Number of Participants

| Total Participants | 241 |
|--------------------|-----|
| Corporates         | 13  |
| Total Faculty      | 15  |
| Total Students     | 213 |

Figure 1

Ratio of participants