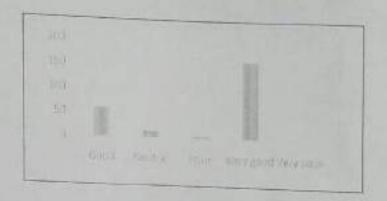

## Feedback form analysis

Analysis based on each and every question answered by the participants.

Table 4.

|              | Your assessment on on the level of effort taken by the webinar Coordinators | Webinar content was informative |
|--------------|-----------------------------------------------------------------------------|---------------------------------|
| 200000       | 109                                                                         | 120                             |
| Excellent    | 100                                                                         | 4                               |
| Fair         | 4                                                                           | 20                              |
| Satisfactory | 24                                                                          |                                 |
| Very Good    | 106                                                                         | 97                              |