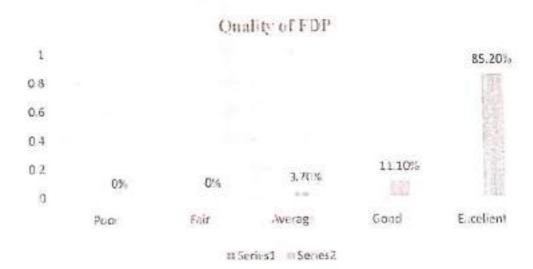

#### Feedback form analysis

Your assessment on on the level of effort taken by the program Coordinators
 64 responses