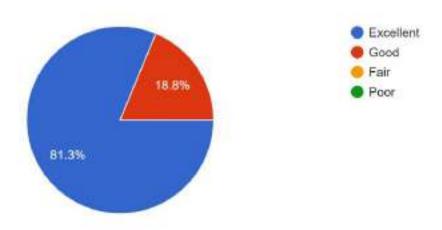

#### Feedback form analysis

Your assessment on on the level of effort taken by the program Coordinators
 64 responses