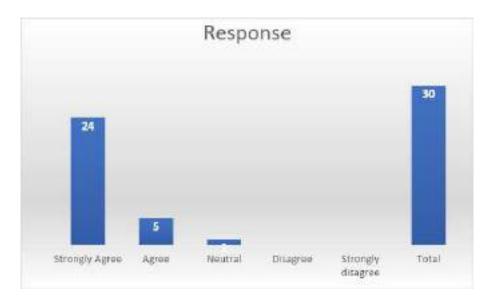

--------------------------|-----------------------|
| 1 (Not useful)                                   | 0                     |

| 2               | 0  |
|-----------------|----|
| 3               | 1  |
| 4               | 4  |
| 5 (Very Useful) | 25 |
| Total           | 30 |

Figure 4



Table 5: Speaker was an effective lecturer/demonstrator

| Strongly Agree    | 24 |
|-------------------|----|
| Agree             | 6  |
| Neutral           | 0  |
| Disagree          | 0  |
| Strongly disagree | 0  |
| Total             | 30 |

Figure.5



Table 6. Presentation were clear and organized

| Strongly Agree    | 24 |
|-------------------|----|
| Agree             | 5  |
| Neutral           | 1  |
| Disagree          | 0  |
| Strongly disagree | 0  |
| Total             | 30 |

Figure 6



Table 7. Speaker stimulated participant's interest

| Strongly Agree    | 24 |
|-------------------|----|
| Agree             | 6  |
| Neutral           | 0  |
| Disagree          | 0  |
| Strongly disagree | 0  |
| Total             | 30 |

Figure.7



Table 8. Speaker effectively used time during the session

| Strongly Agree    | 25 |
|-------------------|----|
| Agree             | 5  |
| Neutral           | 0  |
| Disagree          | 0  |
| Strongly disagree | 0  |
| Total             | 30 |

Figure 8



#### **Screenshots from the Webinar**

# \*I am only one, but still I am one. I cannot do everything, but still I can do something; and because I cannot do everything, I will not refuse to do something I can do. The key to accomplishment is believing that what you can do will make a