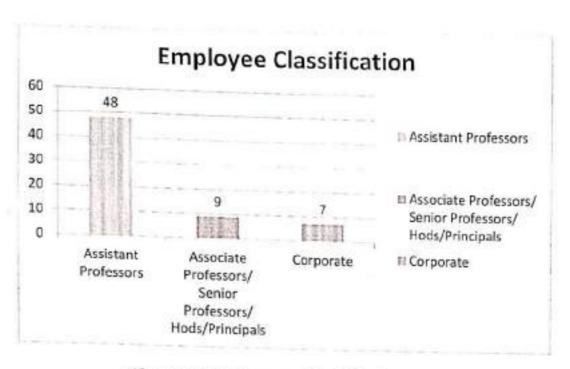

#### Participants Analysis

The number of participants who participated is 241. Further classification done on employee data revealed that, we had a wide range of participants from academic sector to corporate sector.

Table 2. Faculty Distribution

| Total Faculty  | 15 |
|----------------|----|
| LMCST          | 10 |
| Other Colleges | 5  |

Figure 2