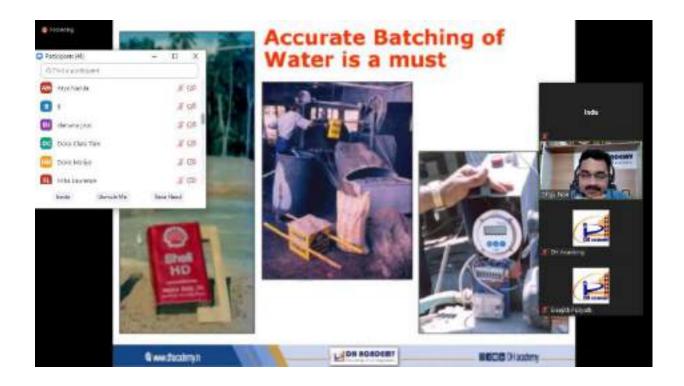

<sup>\*</sup> e-Certificates were issued to all participants.

- The resource person started the session explaining the current air pollution levels in the major Indian cities and how it affects the environment.
- The resource person explained how the various industrial activities accelerates the air pollution rate.
- The speaker mentioned about the regulatory standards and standard practices that are followed in industries to check the air pollution.
- He further explained in detail with photos and videos about the working of air pollution monitoring and measuring instruments.
- The session ended with a discussion part wherein the speaker cleared the doubts of participants.