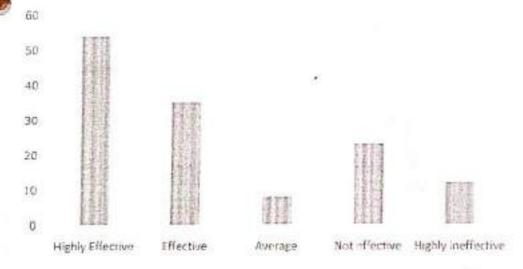

Figure 4

Chart-1

Table 5

|                      | Skill and responsiveness of the webinar speaker [Speaker was an effective lesturer/demonstrator] | Skill and<br>responsiveness<br>of the webinar<br>speaker<br>[Presentations<br>were clear and<br>organized] | Skill and responsiveness of the webinar speaker [Speaker stimulated participant's interest] | Skill and<br>responsiveness of the<br>webinar speaker<br>[Speaker effectively<br>used time during the<br>session] |
|----------------------|--------------------------------------------------------------------------------------------------|------------------------------------------------------------------------------------------------------------|---------------------------------------------------------------------------------------------|-------------------------------------------------------------------------------------------------------------------|
| Strongly Agree       | 101                                                                                              | 84                                                                                                         | 98                                                                                          | 100                                                                                                               |
| Agree                | 86                                                                                               | 91                                                                                                         | 84                                                                                          | 89                                                                                                                |
| Neutral              | 15                                                                                               | 24.                                                                                                        | 20                                                                                          | 13                                                                                                                |
| Disagree             | 11                                                                                               | 17                                                                                                         | 13                                                                                          | 11                                                                                                                |
| Strongly<br>Disagree | 28                                                                                               | 25                                                                                                         | 25                                                                                          | 28                                                                                                                |

Chart 2

- a left and insportal enough the within a speaker. Diposition was an otherwise technical enough to the
- a Said and respondences of the section states. Property over two case may present the
- THE RESIDENCE OF THE PROPERTY OF THE PROPERTY
- a state and reason process of the national research in the point of the country and time, the manner the seasons