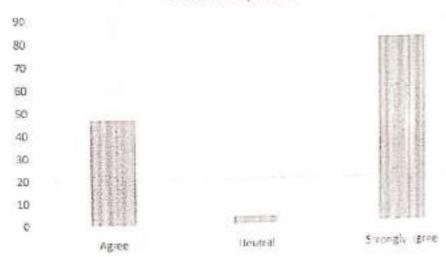

Figure 4

Chart-1

Table 5

|                      | Skill and responsiveness of the webinar speaker [Speaker was an effective lesturer/demonstrator] | Skill and<br>responsiveness<br>of the webinar<br>speaker<br>[Presentations<br>were clear and<br>organized] | Skill and responsiveness of the webinar speaker [Speaker stimulated participant's interest] | Skill and<br>responsiveness of the<br>webinar speaker<br>[Speaker effectively<br>used time during the<br>session] |
|----------------------|--------------------------------------------------------------------------------------------------|------------------------------------------------------------------------------------------------------------|---------------------------------------------------------------------------------------------|-------------------------------------------------------------------------------------------------------------------|
| Strongly Agree       | 101                                                                                              | 84                                                                                                         | 98                                                                                          | 100                                                                                                               |
| Agree                | 86                                                                                               | 91                                                                                                         | 84                                                                                          | 89                                                                                                                |
| Neutral              | 15                                                                                               | 24.                                                                                                        | 20                                                                                          | 13                                                                                                                |
| Disagree             | 11                                                                                               | 17                                                                                                         | 13                                                                                          | 11                                                                                                                |
| Strongly<br>Disagree | 28                                                                                               | 25                                                                                                         | 25                                                                                          | 28                                                                                                                |

Chart 2

- a left and insportal enough the within a speaker. Diposition was an otherwise technical enough to the
- a Said and respondences of the section states. Property over two case may present the
- THE RESIDENCE OF THE PROPERTY OF THE PROPERTY
- a state and reason process of the national research in the point of the country and time, the manner the seasons