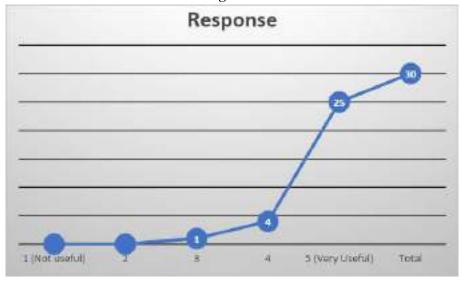

| 0                     |
| Bad                                                                     | 0                     |
| Poor                                                                    | 0                     |
| Total                                                                   | 30                    |

Figure.3



Table 4. Webinar content was informative and useful

| Webinar content<br>was informative<br>and useful | No. of<br>Respondents |
|--------------------------------------------------|-----------------------|
| 1 (Not useful)                                   | 0                     |

| 2               | 0  |
|-----------------|----|
| 3               | 1  |
| 4               | 4  |
| 5 (Very Useful) | 25 |
| Total           | 30 |

Figure 4



Table 5: Speaker was an effective lecturer/demonstrator

| Strongly Agree    | 24 |
|-------------------|----|
| Agree             | 6  |
| Neutral           | 0  |
| Disagree          | 0  |
| Strongly disagree | 0  |
| Total             | 30 |

Figure.5



Table 6. Presentation were clear and organized

| Strongly Agree    | 24 |
|-------------------|----|
| Agree             | 5  |
| Neutral           | 1  |
| Disagree          | 0  |
| Strongly disagree | 0  |
| Total             | 30 |

Figure 6



Table 7. Speaker stimulated participant's interest

| Strongly Agree    | 24 |
|-------------------|----|
| Agree             | 6  |
| Neutral           | 0  |
| Disagree          | 0  |
| Strongly disagree | 0  |
| Total             | 30 |

Figure.7



Table 8. Speaker effectively used t