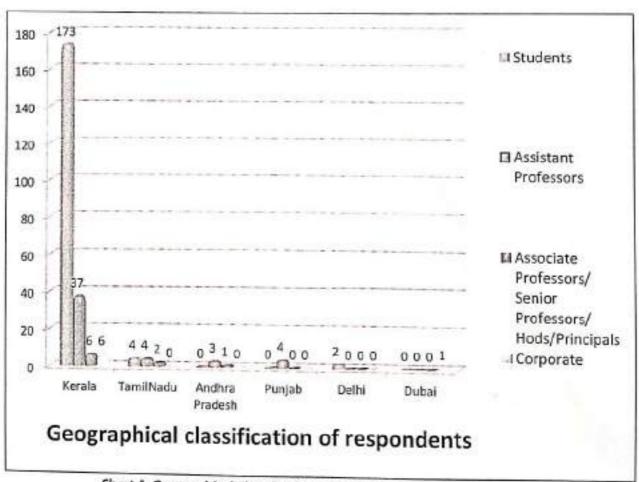

#### Participants Analysis

The number of participants who participated is 241. Further classification done on employee data revealed that, we had a wide range of participants from academic sector to corporate sector.