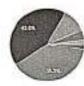

Table 1. Total Number of Participants

| Total Participants | 241 |
|--------------------|-----|
| Corporates         | 13  |
| Total Faculty      | 15  |
| Total Students     | 213 |

Figure 1

Ratio of participants