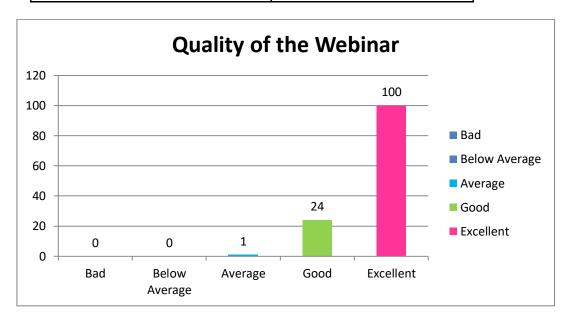

## Feedback form analysis

Analysis based on each and every question answered by the participants.

Table 4.

|              | Your assessment on on the level of effort taken by the webinar Coordinators | Webinar content was informative |
|--------------|-----------------------------------------------------------------------------|---------------------------------|
| 200000       | 109                                                                         | 120                             |
| Excellent    | 100                                                                         | 4                               |
| Fair         | 4                                                                           | 20                              |
| Satisfactory | 24                                                                          |                                 |
| Very Good    | 106                                                                         | 97                              |

Figure 4

Chart-1

Table 5

|                      | Skill and responsiveness of the webinar speaker [Speaker was an effective lesturer/demonstrator] | Skill and<br>responsiveness<br>of the webinar<br>speaker<br>[Presentations<br>were clear and<br>organized] | Skill and responsiveness of the webinar speaker [Speaker stimulated participant's interest] | Skill and<br>responsiveness of the<br>webinar speaker<br>[Speaker effectively<br>used time during the<br>session] |
|----------------------|--------------------------------------------------------------------------------------------------|------------------------------------------------------------------------------------------------------------|---------------------------------------------------------------------------------------------|-------------------------------------------------------------------------------------------------------------------|
| Strongly Agree       | 101                                                                                              | 84                                                                                                         | 98                                                                                          | 100                                                                                                               |
| Agree                | 86                                                                                               | 91                                                                                                         | 84                                                                                          | 89                                                                                                                |
| Neutral              | 15                                                                                               | 24.                                                                                                        | 20                                                                                          | 13                                                                                                                |
| Disagree             | 11                                                                                               | 17                                                                                                         | 13                                                                                          | 11                                                                                                                |
| Strongly<br>Disagree | 28                                                                                               | 25                                                                                                         | 25                                                                                          | 28                                                                                                                |