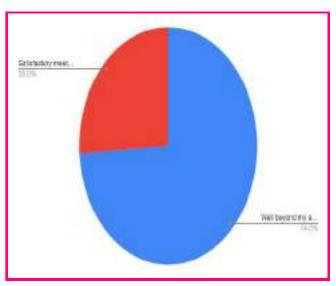

#### Feedback form analysis

Your assessment on on the level of effort taken by the program Coordinators
 64 responses

# 2. The technical talk was informative and useful 64 responses