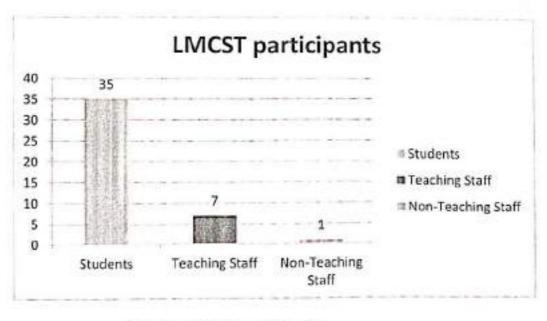

#### Participants Analysis

The number of participants who participated is 241. Further classification done on employee data revealed that, we had a wide range of participants from academic sector to corporate sector.

## **Faculty Distribution**

WALKER SHOWN KNOWN

**Table 3: Student Distribution** 

| Students   | 213 |
|------------|-----|
| LMCST      | 112 |
| Other      |     |
| Institutes | 101 |

Figure 3

Student Distribution