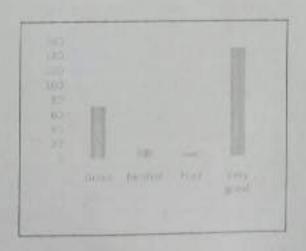

## Feedback form analysis

Analysis based on each and every question answered by the participants.

Table 4.

|              | Your assessment on on the level of effort taken by the webinar Coordinators | Webinar content was informative |
|--------------|-----------------------------------------------------------------------------|---------------------------------|
| 200000       | 109                                                                         | 120                             |
| Excellent    | 100                                                                         | 4                               |
| Fair         | 4                                                                           | 20                              |
| Satisfactory | 24                                                                          |                                 |
| Very Good    | 106                                                                         | 97                              |

Figure 4

Chart-1

Table 5

|                      | Skill and responsiveness of the webinar speaker [Speaker was an effective lesturer/demonstrator] | Skill and<br>responsiveness<br>of the webinar<br>speaker<br>[Presentations<br>were clear and<br>organized] | Skill and responsiveness of the webinar speaker [Speaker stimulated participant's interest] | Skill and<br>responsiveness of the<br>webinar speaker<br>[Speaker effectively<br>used time during the<br>session] |
|----------------------|--------------------------------------------------------------------------------------------------|------------------------------------------------------------------------------------------------------------|---------------------------------------------------------------------------------------------|-------------------------------------------------------------------------------------------------------------------|
| Strongly Agree       | 101                                                                                              | 84                                                                                                         | 98                                                                                          | 100                                                                                                               |
| Agree                | 86                                                                                               | 91                                                                                                         | 84                                                                                          | 89                                                                                                                |
| Neutral              | 15                                                                                               | 24.                                                                                                        | 20                                                                                          | 13                                                                                                                |
| Disagree             | 11                                                                                               | 17                                                                                                         | 13                                                                                          | 11                                                                                                                |
| Strongly<br>Disagree | 28                                                                                               | 25                                                                                                         | 25                                                                                          | 28                                                                                                                |