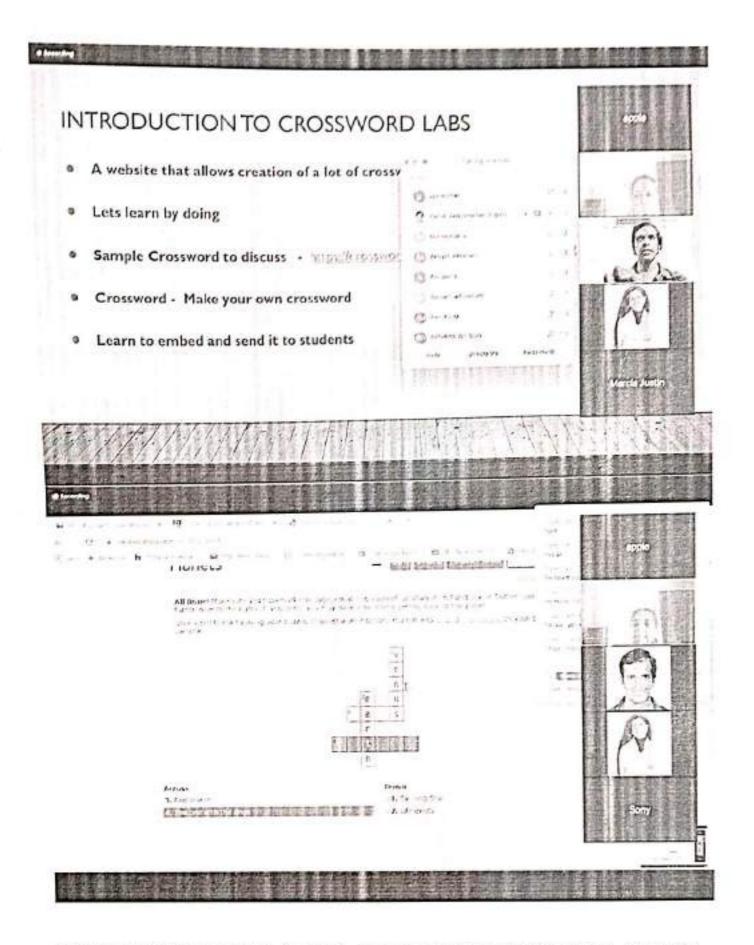

Matha Institute of Management Studies on 25-07-2020

Dr. Syannath R S Faculty Coordinator

Dr. Smitha Jose Panackal Head of the Department Dr. Mercia Selva Malar Dean

1. 15 M

## Screenshots of the Webinar



## **OBJECTIVES**

To empower faculty with innovative tools and techniques

- For Improved student curiosity/interest in classes
- b. To equip students with 21st century skills
- c. Enable delivery of difficult/boring topics/concepts in a simplifie
- d. Engage students in classes actively online







## BENEFITS OF INTERACTIVE TEACHING LEARNING

- 1. Improves Attention Span
- 2. Incentivizes Persistence
- 3. Encourages Peer Learning
- 4. Fail Safe Environment
- Learner Centric (Different student levels)
- 6. Real World Correlation
- Growth Mindset
- 8. Instantaneous Feedback







Prepared by: Dr.Syamnath R. S. (FDP - Coordinator&Assistant Professor - LMIMS)

# FDP ON TOOLS AND TECHNIQUES FOR GAMIFIED AND INTERACTIVE ONLINE TEACHING

| Date: | 25_0  | 7_20 | 120         |
|-------|-------|------|-------------|
| Date  | .∠3-U | /-21 | <i>1</i> 20 |

| LIST OF PARTICIPANTS |                                  |                     |                                                                        |  |
|----------------------|----------------------------------|---------------------|------------------------------------------------------------------------|--|
| Sl. No.              | NAME                             | DESIGNATION         | NAME OF INSTITUTION                                                    |  |
| 1                    | Ms. Sajitha Binu<br>Benja