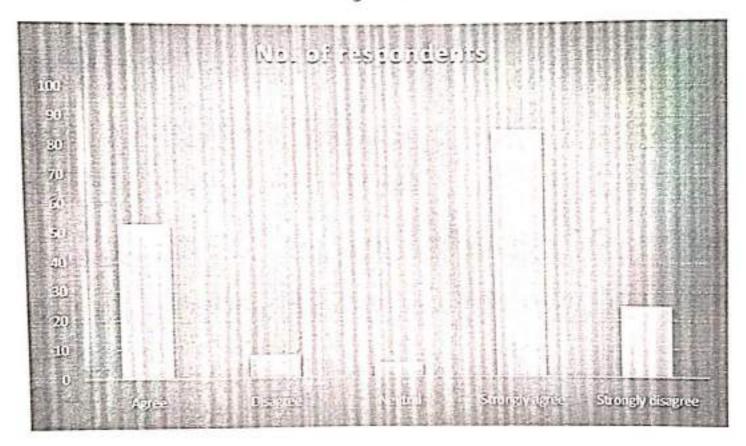

Figure 4

Chart-1

Table 5

|                      | Skill and responsiveness of the webinar speaker [Speaker was an effective lesturer/demonstrator] | Skill and<br>responsiveness<br>of the webinar<br>speaker<br>[Presentations<br>were clear and<br>organized] | Skill and responsiveness of the webinar speaker [Speaker stimulated participant's interest] | Skill and<br>responsiveness of the<br>webinar speaker<br>[Speaker effectively<br>used time during the<br>session] |
|----------------------|--------------------------------------------------------------------------------------------------|------------------------------------------------------------------------------------------------------------|---------------------------------------------------------------------------------------------|-------------------------------------------------------------------------------------------------------------------|
| Strongly Agree       | 101                                                                                              | 84                                                                                                         | 98                                                                                          | 100                                                                                                               |
| Agree                | 86                                                                                               | 91                                                                                                         | 84                                                                                          | 89                                                                                                                |
| Neutral              | 15                                                                                               | 24.                                                                                                        | 20                                                                                          | 13                                                                                                                |
| Disagree             | 11                                                                                               | 17                                                                                                         | 13                                                                                          | 11                                                                                                                |
| Strongly<br>Disagree | 28                                                                                               | 25                                                                                                         | 25                                                                                          | 28                                                                                                                |