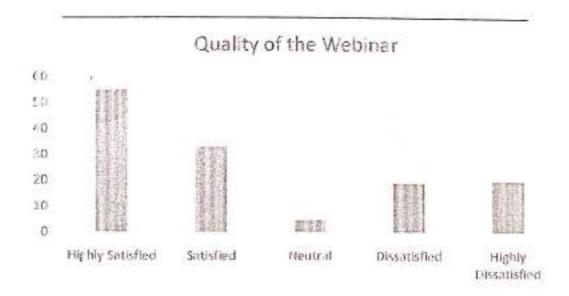

## Feedback form analysis

Analysis based on each and every question answered by the participants.

Table 4.

|              | Your assessment on on the level of effort taken by the webinar Coordinators | Webinar content was informative |
|--------------|-----------------------------------------------------------------------------|---------------------------------|
| 200000       | 109                                                                         | 120                             |
| Excellent    | 100                                                                         | 4                               |
| Fair         | 4                                                                           | 20                              |
| Satisfactory | 24                                                                          |                                 |
| Very Good    | 106                                                                         | 97                              |

Figure 4

Chart-1

Table 5

|                      | Skill and responsiveness of the webinar speaker [Speaker was an effective lesturer/demonstrator] | Skill and<br>responsiveness<br>of the webinar<br>speaker<br>[Presentations<br>were clear and<br>organized] | Skill and responsiveness of the webinar speaker [Speaker stimulated participant's interest] | Skill and<br>responsiveness of the<br>webinar speaker<br>[Speaker effectively<br>used time during the<br>session] |
|----------------------|--------------------------------------------------------------------------------------------------|------------------------------------------------------------------------------------------------------------|---------------------------------------------------------------------------------------------|-------------------------------------------------------------------------------------------------------------------|
| Strongly Agree       | 101                                                                                              | 84                                                                                                         | 98                                                                                          | 100                                                                                                               |
| Agree                | 86                                                                                               | 91                                                                                                         | 84                                                                                          | 89                                                                                                                |
| Neutral              | 15                                                                                               | 24.                                                                                                        | 20                                                                                          | 13                                                                                                                |
| Disagree             | 11                                                                                               | 17                                                                                                         | 13                                                                                          | 11                                                                                                                |
| Strongly<br>Disagree | 28                                                                                               | 25                                                                                                         | 25                                                                                          | 28                                                                                                                |