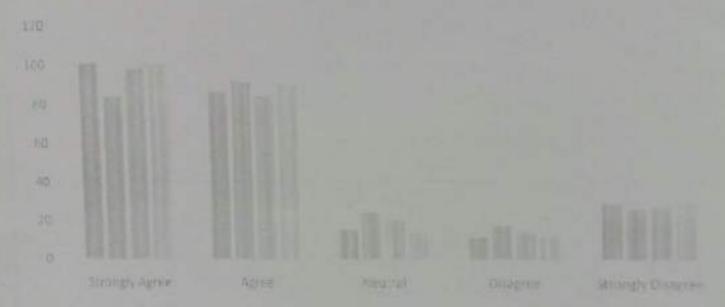

Figure 4

Chart-1

Table 5

|                      | Skill and responsiveness of the webinar speaker [Speaker was an effective lesturer/demonstrator] | Skill and<br>responsiveness<br>of the webinar<br>speaker<br>[Presentations<br>were clear and<br>organized] | Skill and responsiveness of the webinar speaker [Speaker stimulated participant's interest] | Skill and<br>responsiveness of the<br>webinar speaker<br>[Speaker effectively<br>used time during the<br>session] |
|----------------------|--------------------------------------------------------------------------------------------------|------------------------------------------------------------------------------------------------------------|---------------------------------------------------------------------------------------------|-------------------------------------------------------------------------------------------------------------------|
| Strongly Agree       | 101                                                                                              | 84                                                                                                         | 98                                                                                          | 100                                                                                                               |
| Agree                | 86                                                                                               | 91                                                                                                         | 84                                                                                          | 89                                                                                                                |
| Neutral              | 15                                                                                               | 24.                                                                                                        | 20                                                                                          | 13                                                                                                                |
| Disagree             | 11                                                                                               | 17                                                                                                         | 13                                                                                          | 11                                                                                                                |
| Strongly<br>Disagree | 28                                                                                               | 25                                                                                                         | 25                                                                                          | 28                                                                                                                |

Chart 2

- a left and insportal enough the within a speaker. Diposition was an otherwise technical enough to the
- a Said and respondences of the section states. Property over two case may present the
- THE RESIDENCE OF THE PROPERTY OF THE PROPERTY
- a state and reason process of the national research in the point of the country and time, the manner the seasons