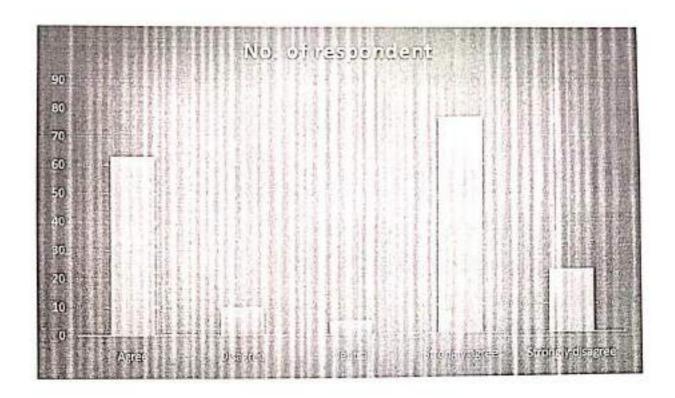

Figure 4

Chart-1

Table 5

|                      | Skill and responsiveness of the webinar speaker [Speaker was an effective lesturer/demonstrator] | Skill and<br>responsiveness<br>of the webinar<br>speaker<br>[Presentations<br>were clear and<br>organized] | Skill and responsiveness of the webinar speaker [Speaker stimulated participant's interest] | Skill and<br>responsiveness of the<br>webinar speaker<br>[Speaker effectively<br>used time during the<br>session] |
|----------------------|--------------------------------------------------------------------------------------------------|------------------------------------------------------------------------------------------------------------|---------------------------------------------------------------------------------------------|-------------------------------------------------------------------------------------------------------------------|
| Strongly Agree       | 101                                                                                              | 84                                                                                                         | 98                                                                                          | 100                                                                                                               |
| Agree                | 86                                                                                               | 91                                                                                                         | 84                                                                                          | 89                                                                                                                |
| Neutral              | 15                                                                                               | 24.                                                                                                        | 20                                                                                          | 13                                                                                                                |
| Disagree             | 11                                                                                               | 17                                                                                                         | 13                                                                                          | 11                                                                                                                |
| Strongly<br>Disagree | 28                                                                                               | 25                                                                                                         | 25                                                                                          | 28                                                                                                                |