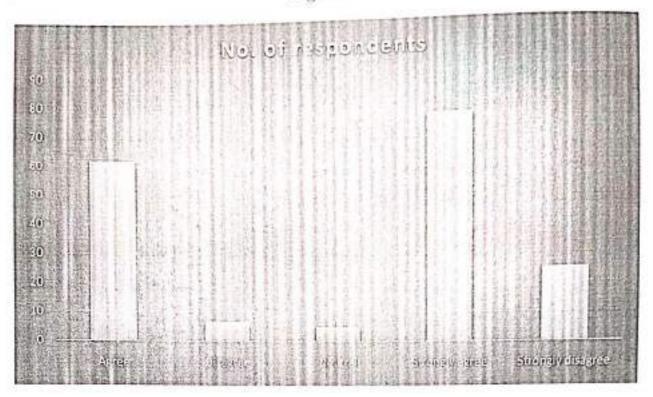

Figure 4

Chart-1

Table 5

|                      | Skill and responsiveness of the webinar speaker [Speaker was an effective lesturer/demonstrator] | Skill and<br>responsiveness<br>of the webinar<br>speaker<br>[Presentations<br>were clear and<br>organized] | Skill and responsiveness of the webinar speaker [Speaker stimulated participant's interest] | Skill and<br>responsiveness of the<br>webinar speaker<br>[Speaker effectively<br>used time during the<br>session] |
|----------------------|--------------------------------------------------------------------------------------------------|------------------------------------------------------------------------------------------------------------|---------------------------------------------------------------------------------------------|-------------------------------------------------------------------------------------------------------------------|
| Strongly Agree       | 101                                                                                              | 84                                                                                                         | 98                                                                                          | 100                                                                                                               |
| Agree                | 86                                                                                               | 91                                                                                                         | 84                                                                                          | 89                                                                                                                |
| Neutral              | 15                                                                                               | 24.                                                                                                        | 20                                                                                          | 13                                                                                                                |
| Disagree             | 11                                                                                               | 17                                                                                                         | 13                                                                                          | 11                                                                                                                |
| Strongly<br>Disagree | 28                                                                                               | 25                                                                                                         | 25                                                                                          | 28                                                                                                                |