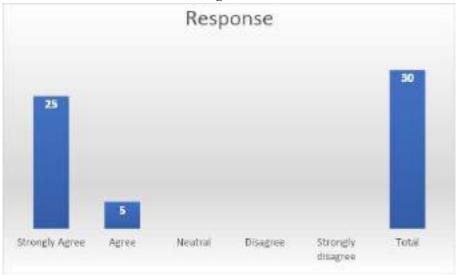

#### Feedback form analysis

Your assessment on on the level of effort taken by the program Coordinators
 64 responses

# 2. The technical talk was informative and useful 64 responses