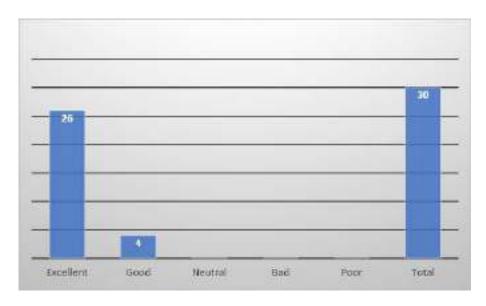

#### Feedback form analysis

Your assessment on on the level of effort taken by the program Coordinators
 64 responses

# 2. The technical talk was informative and useful 64 responses