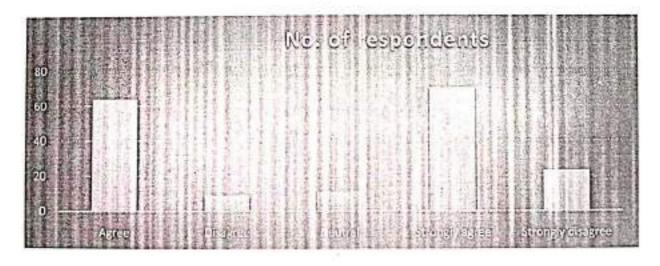

Figure 4

Chart-1

Table 5

|                      | Skill and responsiveness of the webinar speaker [Speaker was an effective lesturer/demonstrator] | Skill and<br>responsiveness<br>of the webinar<br>speaker<br>[Presentations<br>were clear and<br>organized] | Skill and responsiveness of the webinar speaker [Speaker stimulated participant's interest] | Skill and<br>responsiveness of the<br>webinar speaker<br>[Speaker effectively<br>used time during the<br>session] |
|----------------------|--------------------------------------------------------------------------------------------------|------------------------------------------------------------------------------------------------------------|---------------------------------------------------------------------------------------------|-------------------------------------------------------------------------------------------------------------------|
| Strongly Agree       | 101                                                                                              | 84                                                                                                         | 98                                                                                          | 100                                                                                                               |
| Agree                | 86                                                                                               | 91                                                                                                         | 84                                                                                          | 89                                                                                                                |
| Neutral              | 15                                                                                               | 24.                                                                                                        | 20                                                                                          | 13                                                                                                                |
| Disagree             | 11                                                                                               | 17                                                                                                         | 13                                                                                          | 11                                                                                                                |
| Strongly<br>Disagree | 28                                                                                               | 25                                                                                                         | 25                                                                                          | 28                                                                                                                |