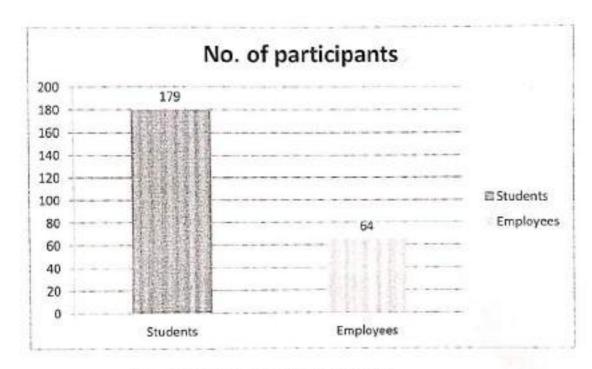

#### Participants Analysis

The number of participants who participated is 241. Further classification done on employee data revealed that, we had a wide range of participants from academic sector to corporate sector.

Table 1. Total Number of Participants

| Total Participants | 241 |
|--------------------|-----|
| Corporates         | 13  |
| Total Faculty      | 15  |
| Total Students     | 213 |

Figure 1

Ratio of participants