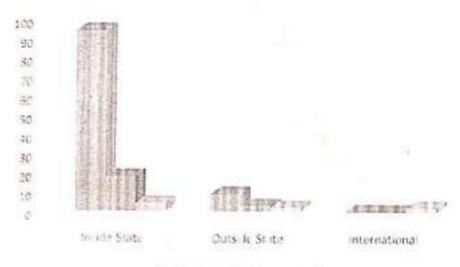

#### Participants Analysis

The number of participants who participated is 241. Further classification done on employee data revealed that, we had a wide range of participants from academic sector to corporate sector.

Table 1. Total Number of Participants

| Total Participants | 241 |
|--------------------|-----|
| Corporates         | 13  |
| Total Faculty      | 15  |
| Total Students     | 213 |

Figure 1

Ratio of participants