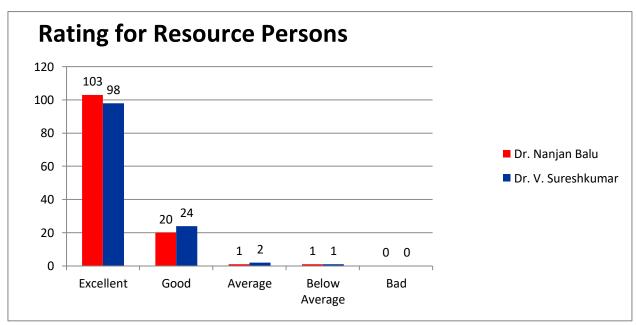

| Extensively | Above Average | Average | Below Average | Moderately | Total |
|--------------------|-------------|---------------|---------|---------------|------------|-------|
| Dr. Nanjan Balu    | 93          | 23            | 4       | 0             | 5          | 125   |
| Dr. V. Sureshkumar | 86          | 28            | 6       | 0             | 5          | 125   |



**Chart 5. Value Addition of the Content** 

Table 6. Ratings for the Resource Person

| Resource Persons   | Excellent | Good | Average | Below Average | Bad | Total |
|--------------------|-----------|------|---------|---------------|-----|-------|
| Dr. Nanjan Balu    | 103       | 20   | 1       | 1             | 0   | 125   |
| Dr. V. Sureshkumar | 98        | 24   | 2       | 1             | 0   | 125   |



Chart 6. Ratings for the Resource Person

## **Sample Certificate**



#### **Screenshots of the Webinar**











Prepared by: MS. Nithya R. (Faculty Coordinator, Assistant Professor – LMIMS)

## FPP on PREPAREDNESS OF B SCHOOL FACULTY TOWARDS THE RETAIL BOOM IN INDIA

Date:14-08-2020

### LIST OF PARTICIPANTS

|         | LIST OF PARTICIPANTS                |                     |                                                  |  |  |  |  |  |  |
|---------|-------------------------------------|---------------------|--------------------------------------------------|--|--|--|--|--|--|
| Sl. No. | NAME                                | DESIGNATION         | NAME OF INSTITUTION                              |  |  |  |  |  |  |
| 1       | Ms. Sajitha<br>Binu<br>Benjamin     | Assistan