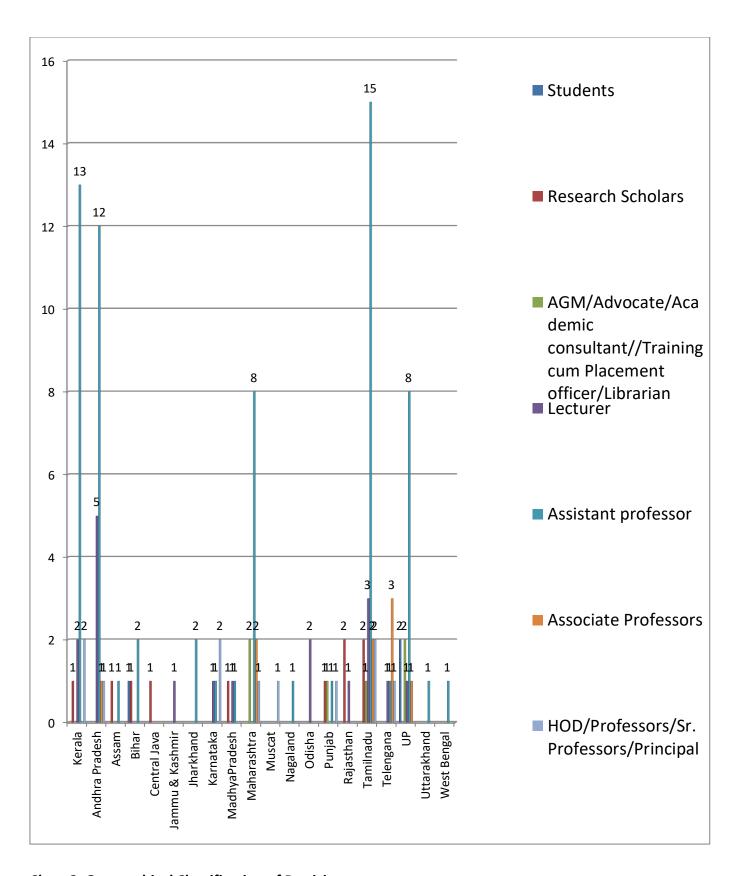

#### Participants Analysis

The number of participants who participated is 241. Further classification done on employee data revealed that, we had a wide range of participants from academic sector to corporate sector.

Table 1. Total Number of Participants

| Total Participants | 241 |
|--------------------|-----|
| Corporates         | 13  |
| Total Faculty      | 15  |
| Total Students     | 213 |

Figure 1

Ratio of participants