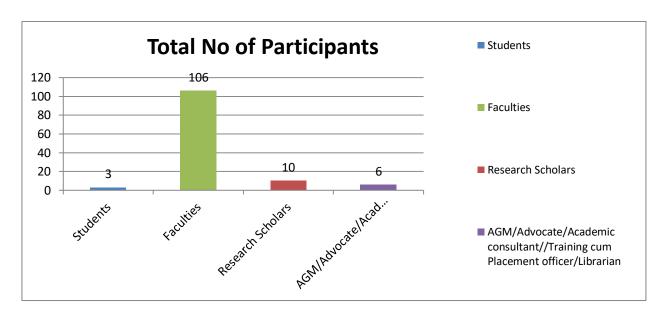

#### **Participants Analysis**

The number of participants who participated is 65.

**Table 1. Total Number of Participants** 

| Total Students     | 2 |
|--------------------|---|
| Total Faculty      | 3 |
|                    | 6 |
| Total Participants | 5 |