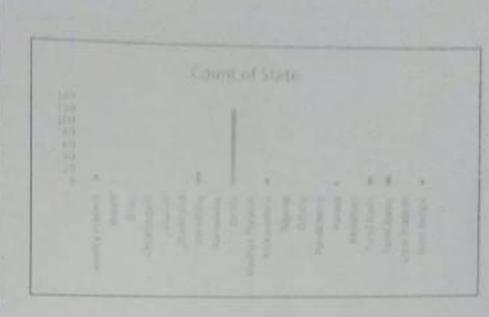

Table 2. Faculty Distribution

| Total Faculty  | 15 |
|----------------|----|
| LMCST          | 10 |
| Other Colleges | 5  |

Figure 2

## **Faculty Distribution**

WALKER SHOWN KNOWN

**Table 3: Student Distribution** 

| Students   | 213 |
|------------|-----|
| LMCST      | 112 |
| Other      |     |
| Institutes | 101 |

Figure 3

Student Distribution