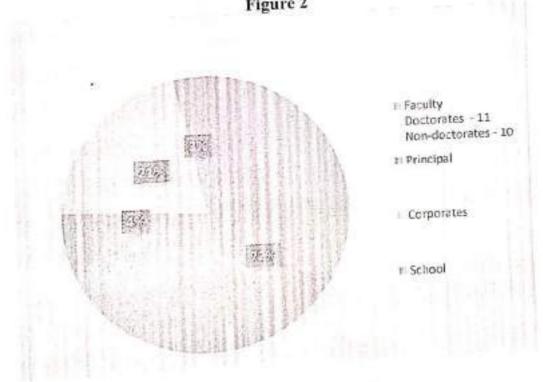

Table 2. Faculty Distribution

| Total Faculty  | 15 |
|----------------|----|
| LMCST          | 10 |
| Other Colleges | 5  |

Figure 2

## **Faculty Distribution**

WALKER SHOWN KNOWN

**Table 3: Student Distribution** 

| Students   | 213 |
|------------|-----|
| LMCST      | 112 |
| Other      |     |
| Institutes | 101 |

Figure 3

Student Distribution