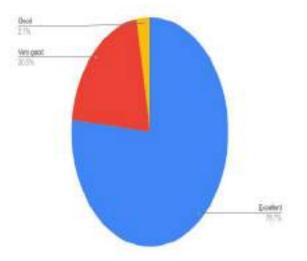

## Feedback form analysis

Analysis based on each and every question answered by the participants.

Table 4.

|              | Your assessment on on the level of effort taken by the webinar Coordinators | Webinar content was informative |
|--------------|-----------------------------------------------------------------------------|---------------------------------|
| 200000       | 109                                                                         | 120                             |
| Excellent    | 100                                                                         | 4                               |
| Fair         | 4                                                                           | 20                              |
| Satisfactory | 24                                                                          |                                 |
| Very Good    | 106                                                                         | 97                              |