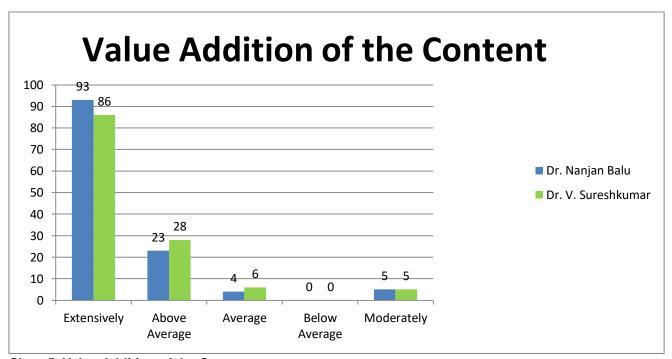

## Feedback form analysis

Analysis based on each and every question answered by the participants.

Table 4.

|              | Your assessment on on the level of effort taken by the webinar Coordinators | Webinar content was informative |
|--------------|-----------------------------------------------------------------------------|---------------------------------|
| 200000       | 109                                                                         | 120                             |
| Excellent    | 100                                                                         | 4                               |
| Fair         | 4                                                                           | 20                              |
| Satisfactory | 24                                                                          |                                 |
| Very Good    | 106                                                                         | 97                              |