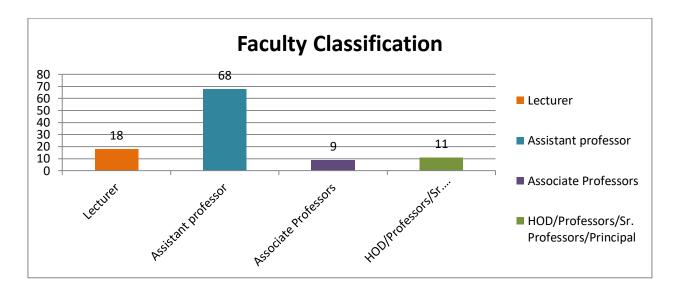

Table 2. Faculty Distribution

| Total Faculty  | 15 |
|----------------|----|
| LMCST          | 10 |
| Other Colleges | 5  |

Figure 2

## **Faculty Distribution**

WALKER SHOWN KNOWN

**Table 3: Student Distribution** 

| Students   | 213 |
|------------|-----|
| LMCST      | 112 |
| Other      |     |
| Institutes | 101 |

Figure 3

Student Distribution