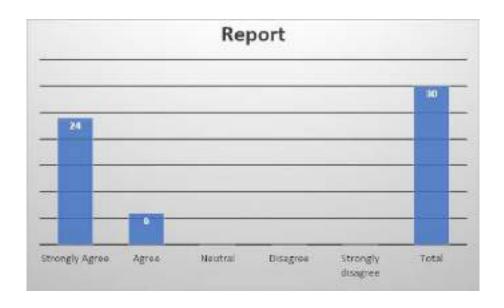

#### Feedback form analysis

Your assessment on on the level of effort taken by the program Coordinators
 64 responses