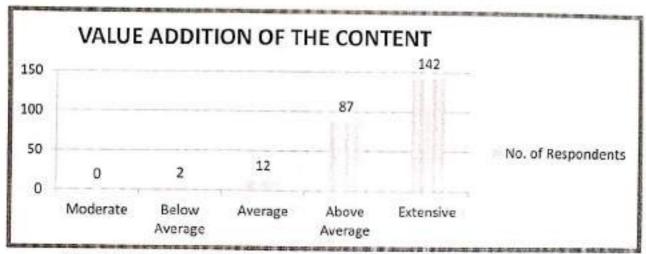

#### Feedback form analysis

Your assessment on on the level of effort taken by the program Coordinators
 64 responses

# 2. The technical talk was informative and useful 64 responses