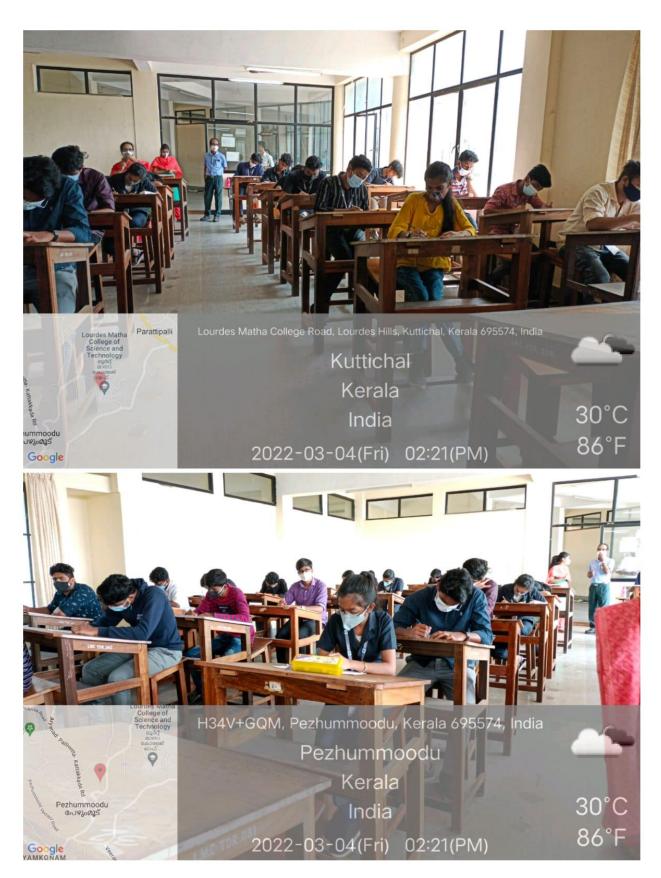

## WOMEN'S DAY DRAWING COMPETITION

A drawing competition was organized by the Women Empowerment Cell on 4<sup>th</sup> March 2022 as part of Women's Day Celebrations. The contest was held in the Drawing hall, DH3 at 2:00 pm and lasted for one hour. The theme for the competition was 'Celebrating womanhood' and there were 31 participants. The drawings were judged by Prof. Franklin P Joshua (ME) and Prof. Abhi Archa (ASH). Ms. Nandana V.S of S3 CS(B) won first prize and a cash award of Rs.1000/-, Mr. Abhin Sam S of S3 CS(A) won second prize and a cash award Rs. 500/- and Mr. Gautam G of S3 CS(A) won third prize and a cash award of Rs. 500/-. Certificates have been issued to all the winners.

## **DRAWING COMPETITION**

VENUE: DH3 TIME: 2:00 PM

ON MARCH 4, 2022 | IN CONNECTION WITH WOMEN'S DAY

WOMAN EMPOWERMENT CELL COORDINATOR:

Prof. Susan Rosh Jose

Department: Applied Science & Humanities

DRAWING COMPETITION BEING HELD AT DRAWING HALL